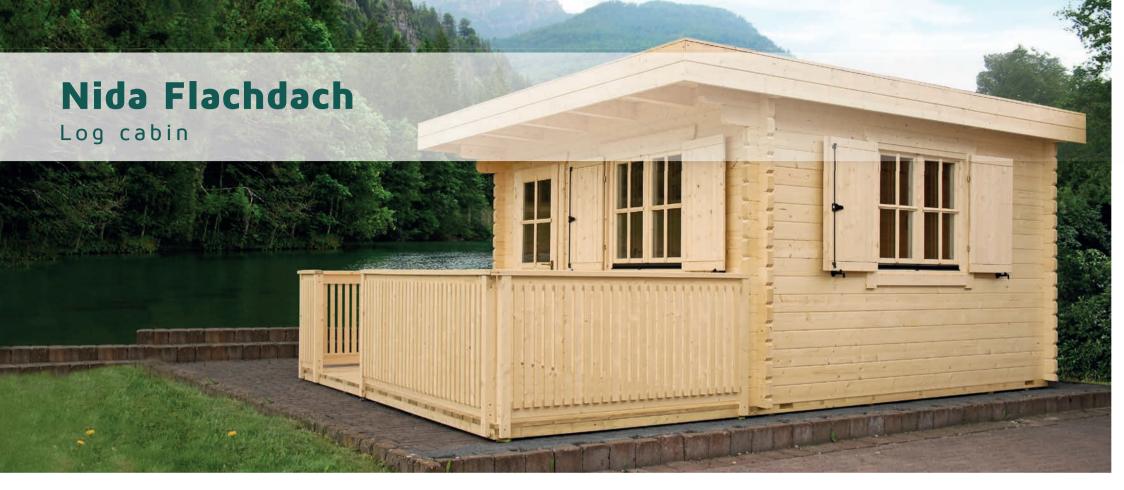

classic garden cabin Nida in various specifications: with practical roof overhang or roof extension, covered terrace, veranda or all of them combined. Our garden cabins are in various sizes available.