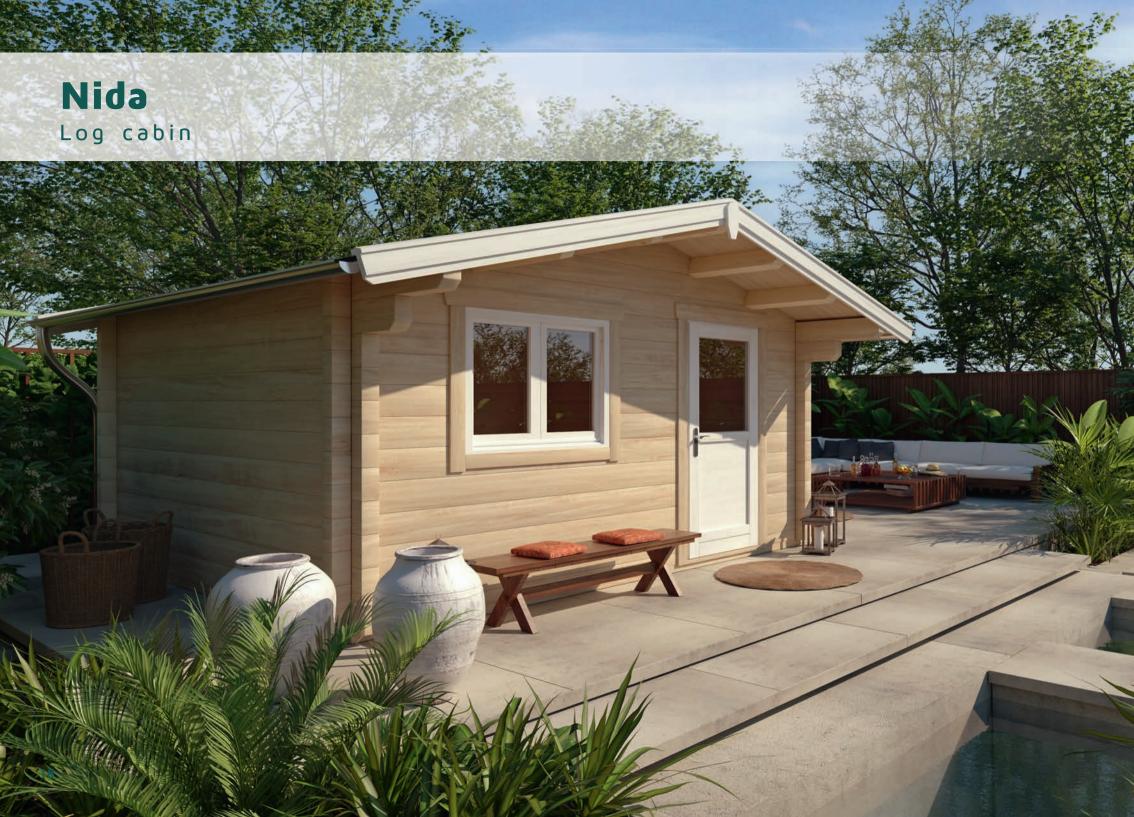

# Exclusive garden log cabins made of solid logs

Your garden cabin will be planned and designed according to your individual ideas and requirements. We offer an extensive range of garden cabins in our product portfolio. For example, you can obtain our

classic garden cabin Nida in various specifications: with practical roof overhang or roof extension, covered terrace, veranda or all of them combined. Our garden cabins are in various sizes available.