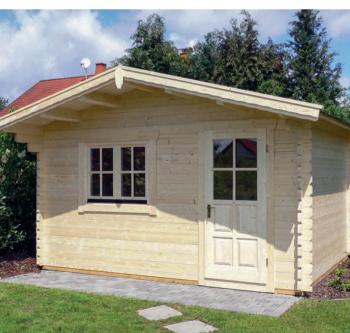

# Exclusive garden log cabins made of solid logs

Your garden cabin will be planned and designed according to your individual ideas and requirements. We offer an extensive range of garden cabins in our product portfolio. For example, you can obtain our

classic garden cabin Nida in various specifications: with practical roof overhang or roof extension, covered terrace, veranda or all of them combined. Our garden cabins are in various sizes available.