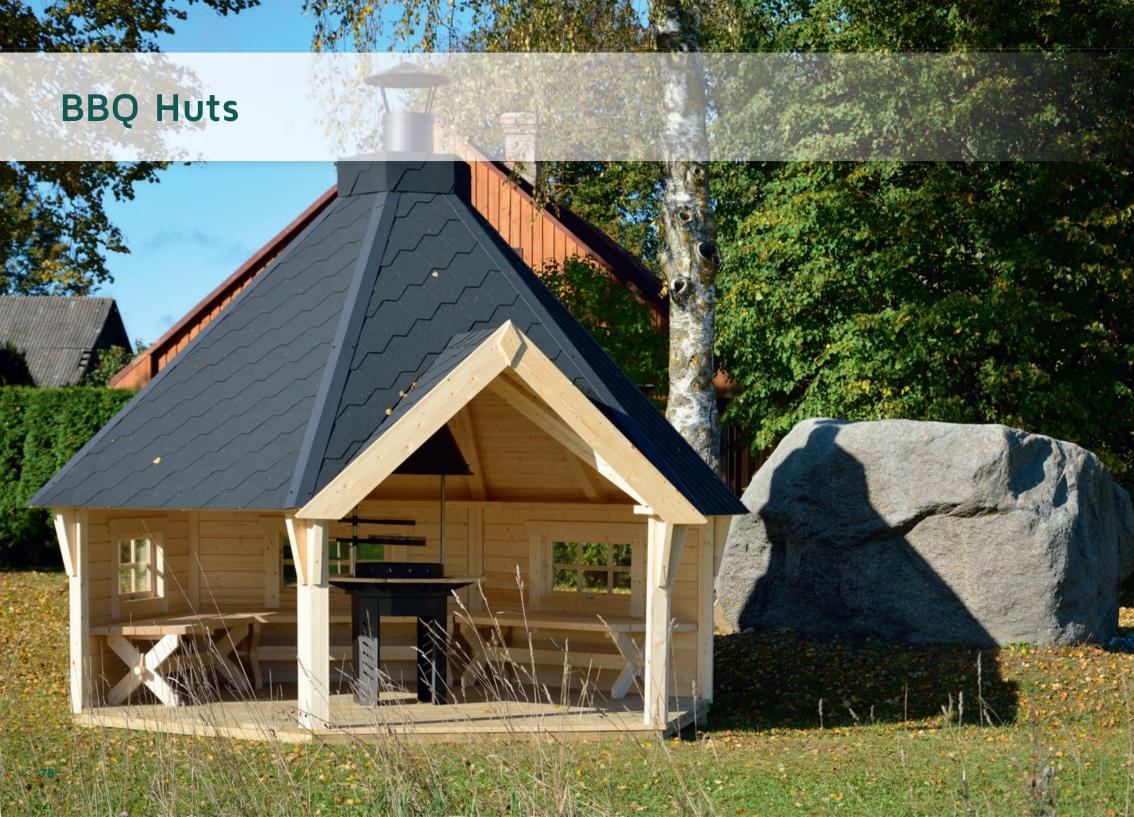

## Pavilions & BBQ Huts

72 Mida Pavillon

74 Ture Pavillon

76 Preila Pavilion

80 Viola BBO Hut

82 Mida Plus BBQ Hut

84 Kota BBQ Hut

## Find your dream pavilion and enjoy nature!

Our range of BBQ huts - the Viola, Like Plus and Kota are available in different sizes and are perfectly suited for grill parties with your friends and family. These high-quality huts are made of Nordic spruce providing safe and warm seats around a fireplace or grill. Enjoy your time in a comfortable and exclusive ambient.