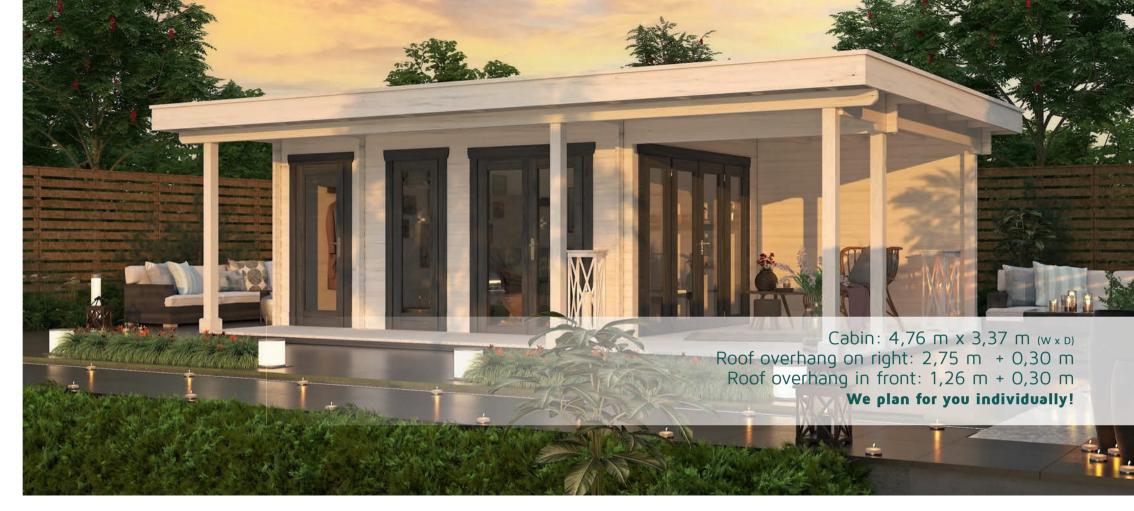

Pavillon

74 Ture Pavillon

76 Preila Pavilion

80 Viola BBO Hut

82 Mida Plus BBQ Hut

84 Kota BBQ Hut

#### **Product Quality**

86 Options and Features



# Exclusive garden log cabins made of solid logs



Your garden cabin will be planned and designed according to your individual ideas and requirements. We offer an extensive range of garden cabins in our product portfolio. For example, you can obtain our

classic garden cabin Nida in various specifications: with practical roof overhang or roof extension, covered terrace, veranda or all of them combined. Our garden cabins are in various sizes available.

None of our products quite what you want? No problem. We plan and create your garden cabin according to your individual specifications and needs.















































































































# **Nida TAS**

Log cabin













































Be it spring, summer, winter or autumn



- experience nature with all your senses!

























































































































Pavilion - a perfect space for rest and relaxation





Feel like you're on holidays in your own back yard! We have the perfect pavilion for you and your guests to pass the time away, cozy and dry. Every garden deserves to get its individual touch!

That is why we offer our pavilions in any size you need. Every model can be planned and realized according to your individual specifications and needs.







## Find your dream pavilion and enjoy nat