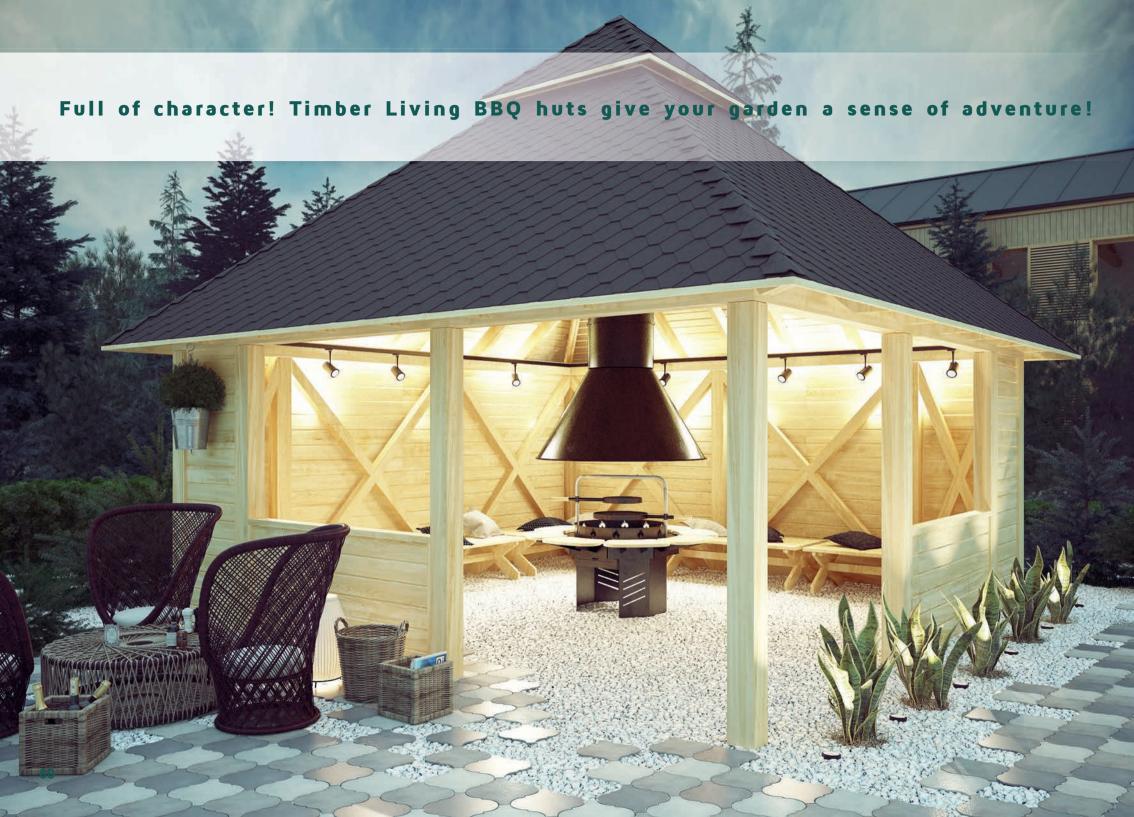

## Pavilions & BBQ Huts

72 Mida Pavillon

74 Ture Pavillon

76 Preila Pavilion

80 Viola BBO Hut

82 Mida Plus BBQ Hut

84 Kota BBQ Hut

## Find your dream pavilion and enjoy nature!

Our range of BBQ huts - the Viola, Like Plus and Kota are available in different sizes and are perfectly suited for grill parties with your friends and family. These high-quality huts are made of Nordic spruce providing safe and warm seats around a fireplace or grill. Enjoy your time in a comfortable and exclusive ambient.