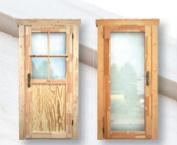

## Our strength lies in quality. Not for nothing!

Even our smallest garden cabins are masterpieces of the highest quality.

Our windows are made of laminated pine scantlings and glazed with glass packets. Aluminium sills protect the window frame and facade from weathering and environmental influences. Windows are equipped with high quality hinges.

Our entrance and inside doors are all made of laminated pine scantlings, door frames are cut with in-milled profile. A special feature of our doors is that they all have integrated profile cylinder locks. You are free to choose from solid wood to all glass doors.