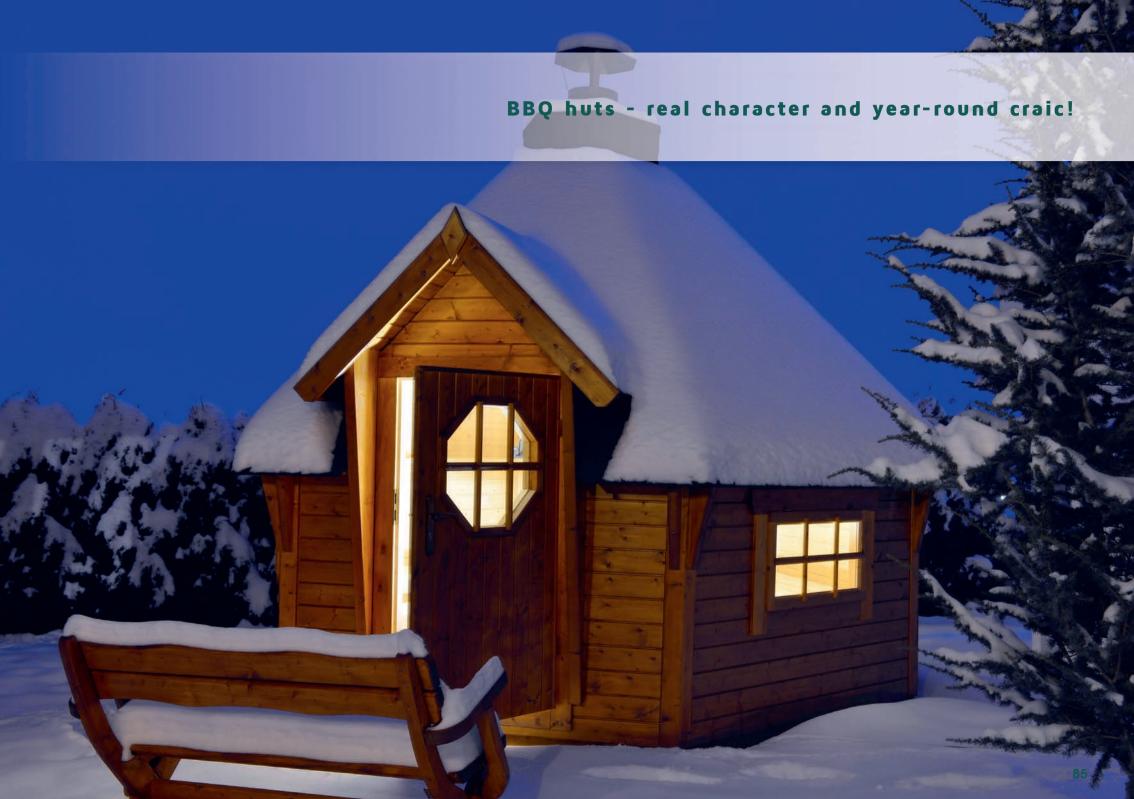

## Pavilions & BBQ Huts

72 Mida Pavillon

74 Ture Pavillon

76 Preila Pavilion

80 Viola BBO Hut

82 Mida Plus BBQ Hut

84 Kota BBQ Hut

## Find your dream pavilion and enjoy nature!

Our range of BBQ huts - the Viola, Like Plus and Kota are available in different sizes and are perfectly suited for grill parties with your friends and family. These high-quality huts are made of Nordic spruce providing safe and warm seats around a fireplace or grill. Enjoy your time in a comfortable and exclusive ambient.