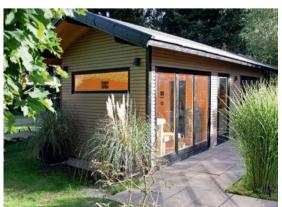

# Exclusive garden log cabins made of solid logs

Your garden cabin will be planned and designed according to your individual ideas and requirements. We offer an extensive range of garden cabins in our product portfolio. For example, you can obtain our

classic garden cabin Nida in various specifications: with practical roof overhang or roof extension, covered terrace, veranda or all of them combined. Our garden cabins are in various sizes available.