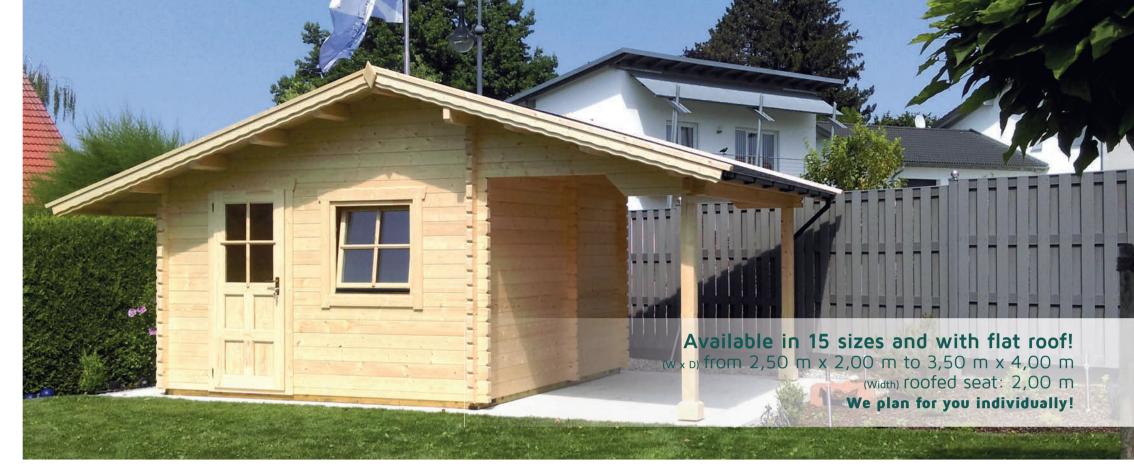

classic garden cabin Nida in various specifications: with practical roof overhang or roof extension, covered terrace, veranda or all of them combined. Our garden cabins are in various sizes available.

None of our products quite what you want? No problem. We plan and create your garden cabin according to your individual specifications and needs.