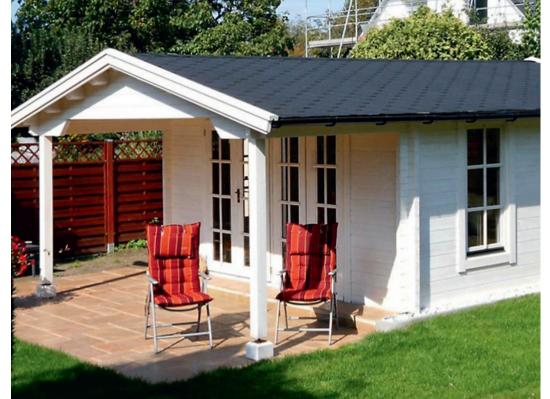

# Exclusive garden log cabins made of solid logs

Your garden cabin will be planned and designed according to your individual ideas and requirements. We offer an extensive range of garden cabins in our product portfolio. For example, you can obtain our

classic garden cabin Nida in various specifications: with practical roof overhang or roof extension, covered terrace, veranda or all of them combined. Our garden cabins are in various sizes available.