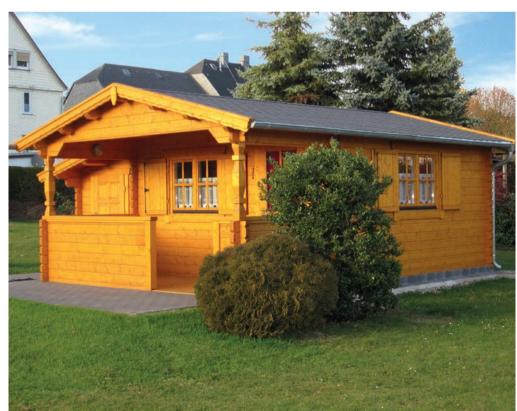

# Exclusive garden log cabins made of solid logs

Your garden cabin will be planned and designed according to your individual ideas and requirements. We offer an extensive range of garden cabins in our product portfolio. For example, you can obtain our

classic garden cabin Nida in various specifications: with practical roof overhang or roof extension, covered terrace, veranda or all of them combined. Our garden cabins are in various sizes available.