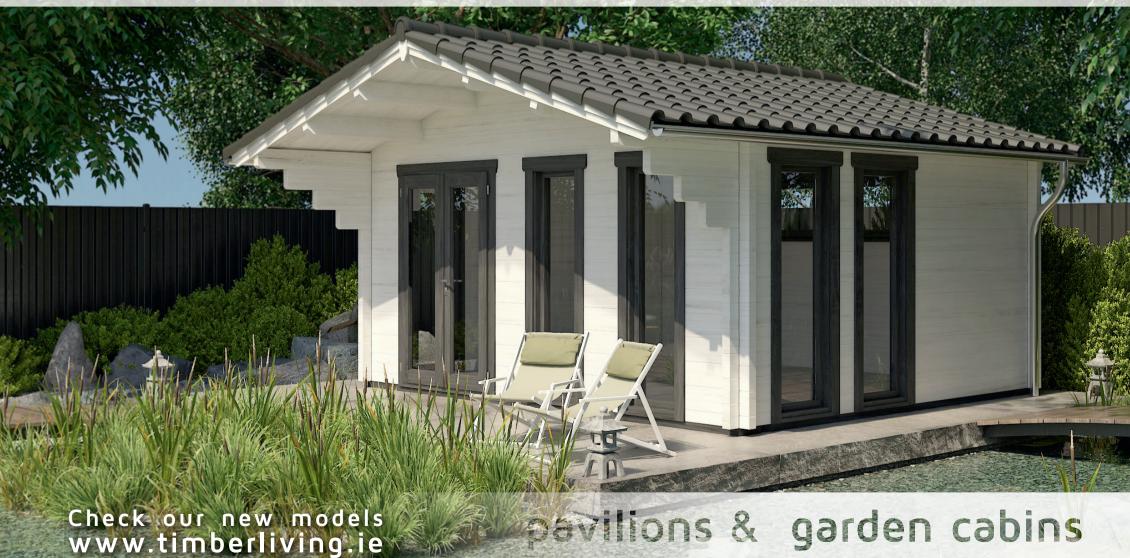

# Exclusive garden log cabins made of solid logs

Your garden cabin will be planned and designed according to your individual ideas and requirements. We offer an extensive range of garden cabins in our product portfolio. For example, you can obtain our

classic garden cabin Nida in various specifications: with practical roof overhang or roof extension, covered terrace, veranda or all of them combined. Our garden cabins are in various sizes available.

None of our products quite what you want? No problem. We plan and create your garden cabin according to your individual specifications and needs.