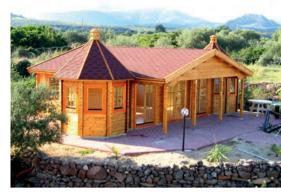

## Find your dream pavilion and enjoy nature!

Our range of BBQ huts - the Viola, Like Plus and Kota are available in different sizes and are perfectly suited for grill parties with your friends and family. These high-quality huts are made of Nordic spruce providing safe and warm seats around a fireplace or grill. Enjoy your time in a comfortable and exclusive ambient.

# Viola Grill pavilion