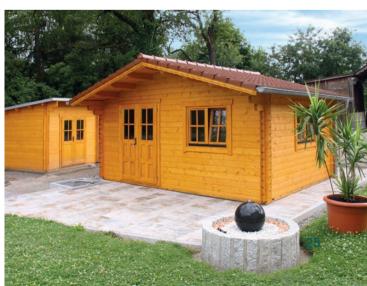

# Exclusive garden log cabins made of solid logs

Your garden cabin will be planned and designed according to your individual ideas and requirements. We offer an extensive range of garden cabins in our product portfolio. For example, you can obtain our

classic garden cabin Nida in various specifications: with practical roof overhang or roof extension, covered terrace, veranda or all of them combined. Our garden cabins are in various sizes available.