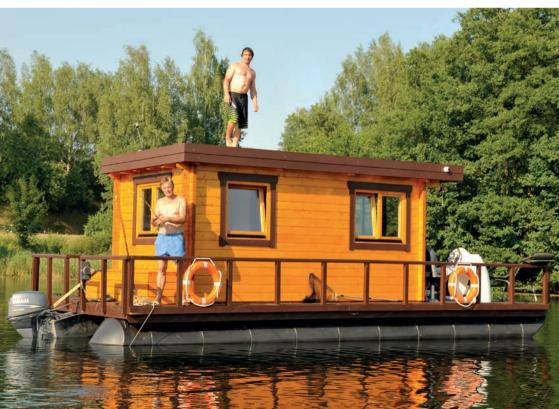

arden cabins are masterpieces of the highest quality.

Our windows are made of laminated pine scantlings and glazed with glass packets. Aluminium sills protect the window frame and facade from weathering and environmental influences. Windows are equipped with high quality hinges.







Our entrance and inside doors are all made of laminated pine scantlings, door frames are cut with in-milled profile. A special feature of our doors is that they all have integrated profile cylinder locks. You are free to choose from solid wood to all glass doors.





Solid roof construction is made of 20 mm thick tongue and groove adjusted boards, mounted on extra strong roof purlins. Decorative fascia boards not only protect the construction, but also give an extra touch to the roof.



















































Let's create your dream cabin together!



What about visiting our exhibition area in Tullow Co Carlow? We will be pleased to accompany you personally with our professional competence and expertise. Timber Living is a perfect partner from

planning until the final assembly of your house. Be our guest and convince yourself of the quality of our products!

Yours Sincerely, Timber Living-Team

Timber Living Log Cabins
Tullow Business Park, Bunclody Road, Tullow, Co Carlow. R93 Y2VC
Phone: 05991 81039 · info@timberliving.ie

Subject to technical changes, color deviations, misprints and errors | Status 02/2023