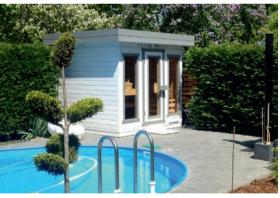

## Find your dream pavilion and enjoy nature!

Our range of BBQ huts - the Viola, Like Plus and Kota are available in different sizes and are perfectly suited for grill parties with your friends and family. These high-quality huts are made of Nordic spruce providing safe and warm seats around a fireplace or grill. Enjoy your time in a comfortable and exclusive ambient.

# Viola Grill pavilion