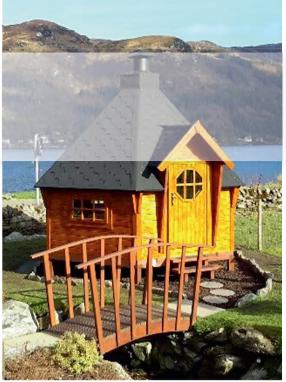

## Pavilions & BBQ Huts

72 Mida Pavillon

74 Ture Pavillon

76 Preila Pavilion

80 Viola BBO Hut

82 Mida Plus BBQ Hut

84 Kota BBQ Hut

## Find your dream pavilion and enjoy nature!

Our range of BBQ huts - the Viola, Like Plus and Kota are available in different sizes and are perfectly suited for grill parties with your friends and family. These high-quality huts are made of Nordic spruce providing safe and warm seats around a fireplace or grill. Enjoy your time in a comfortable and exclusive ambient.