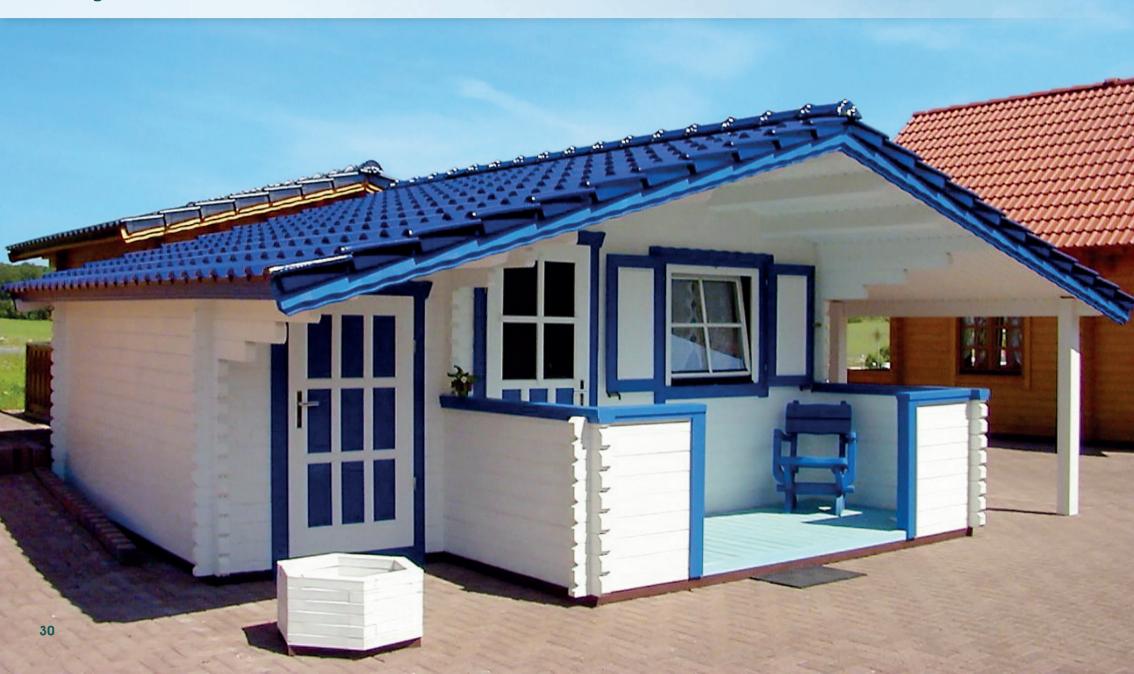

# Exclusive garden log cabins made of solid logs

Your garden cabin will be planned and designed according to your individual ideas and requirements. We offer an extensive range of garden cabins in our product portfolio. For example, you can obtain our

classic garden cabin Nida in various specifications: with practical roof overhang or roof extension, covered terrace, veranda or all of them combined. Our garden cabins are in various sizes available.