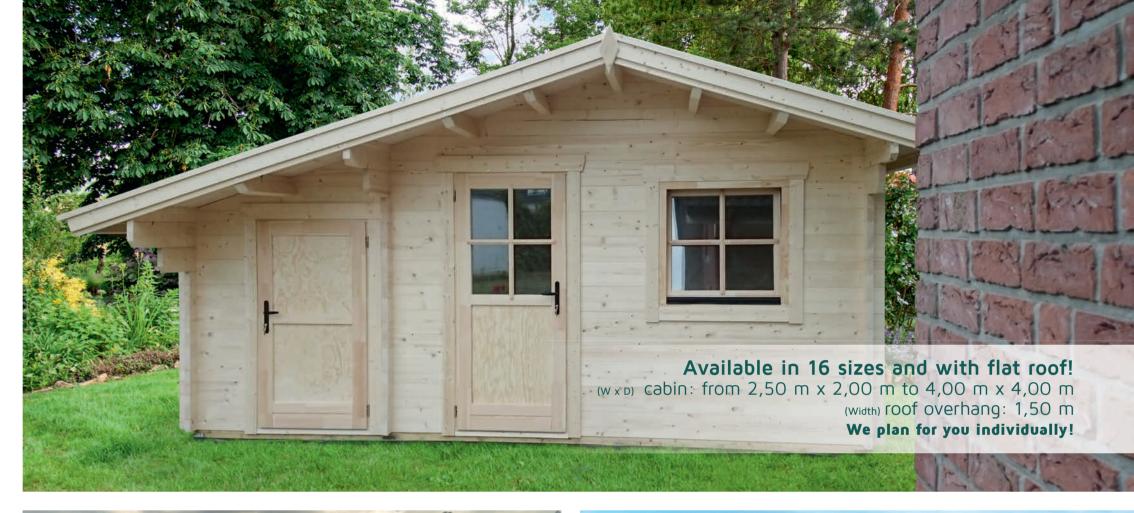

# Exclusive garden log cabins made of solid logs

Your garden cabin will be planned and designed according to your individual ideas and requirements. We offer an extensive range of garden cabins in our product portfolio. For example, you can obtain our

classic garden cabin Nida in various specifications: with practical roof overhang or roof extension, covered terrace, veranda or all of them combined. Our garden cabins are in various sizes available.

None of our products quite what you want? No problem. We plan and create your garden cabin according to your individual specifications and needs.