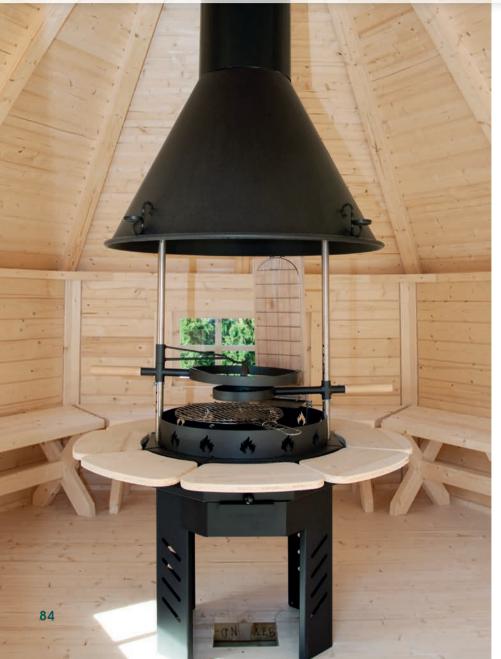

## Pavilions & BBQ Huts

72 Mida Pavillon

74 Ture Pavillon

76 Preila Pavilion

80 Viola BBO Hut

82 Mida Plus BBQ Hut

84 Kota BBQ Hut

## Find your dream pavilion and enjoy nature!

Our range of BBQ huts - the Viola, Like Plus and Kota are available in different sizes and are perfectly suited for grill parties with your friends and family. These high-quality huts are made of Nordic spruce providing safe and warm seats around a fireplace or grill. Enjoy your time in a comfortable and exclusive ambient.