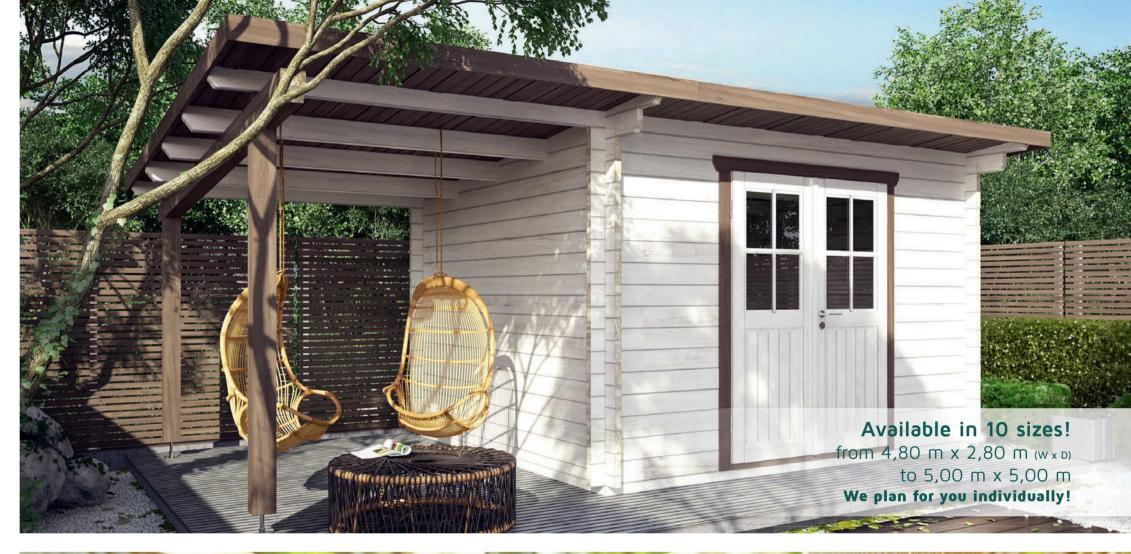

an extensive range of garden cabins in our product portfolio. For example, you can obtain our

classic garden cabin Nida in various specifications: with practical roof overhang or roof extension, covered terrace, veranda or all of them combined. Our garden cabins are in various sizes available.

None of our products quite what you want? No problem. We plan and create your garden cabin according to your individual specifications and needs.















































































































# **Nida TAS**

Log cabin













































Be it spring, summer, winter or autumn



- experience nature with all your senses!

























































































































Pavilion - a perfect space for rest and relaxation





Feel like you're on holidays in your own back yard! We have the perfect pavilion for you and your guests to pass the time away, cozy and dry. Every garden deserves to get its individual touch!

That is why we offer our pavilions in any size you need. Every model can be planned and realized according to your individual specifications and needs.







## Find your dream pavilion and enjoy nature!





















Our range of BBQ huts - the Viola, Like Plus and Kota are available in different sizes and are perfectly suited for grill parties with your friends and family. These high-quality huts are made of Nordic spruce providing safe and warm seats around a fireplace or grill. Enjoy your time in a comf