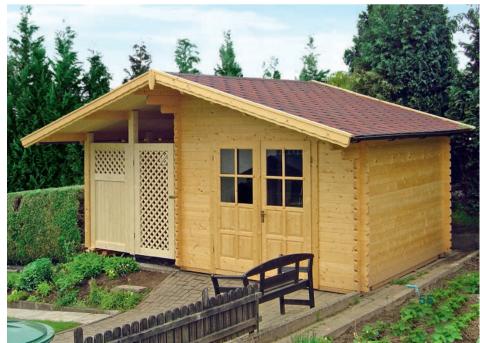

# Exclusive garden log cabins made of solid logs

Your garden cabin will be planned and designed according to your individual ideas and requirements. We offer an extensive range of garden cabins in our product portfolio. For example, you can obtain our

classic garden cabin Nida in various specifications: with practical roof overhang or roof extension, covered terrace, veranda or all of them combined. Our garden cabins are in various sizes available.