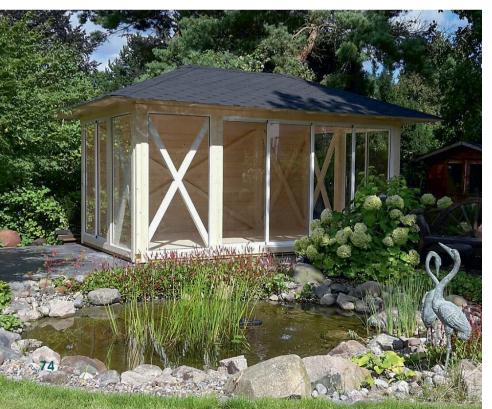

## Pavilions & BBQ Huts

72 Mida Pavillon

74 Ture Pavillon

76 Preila Pavilion

80 Viola BBO Hut

82 Mida Plus BBQ Hut

84 Kota BBQ Hut

## Find your dream pavilion and enjoy nature!

Our range of BBQ huts - the Viola, Like Plus and Kota are available in different sizes and are perfectly suited for grill parties with your friends and family. These high-quality huts are made of Nordic spruce providing safe and warm seats around a fireplace or grill. Enjoy your time in a comfortable and exclusive ambient.