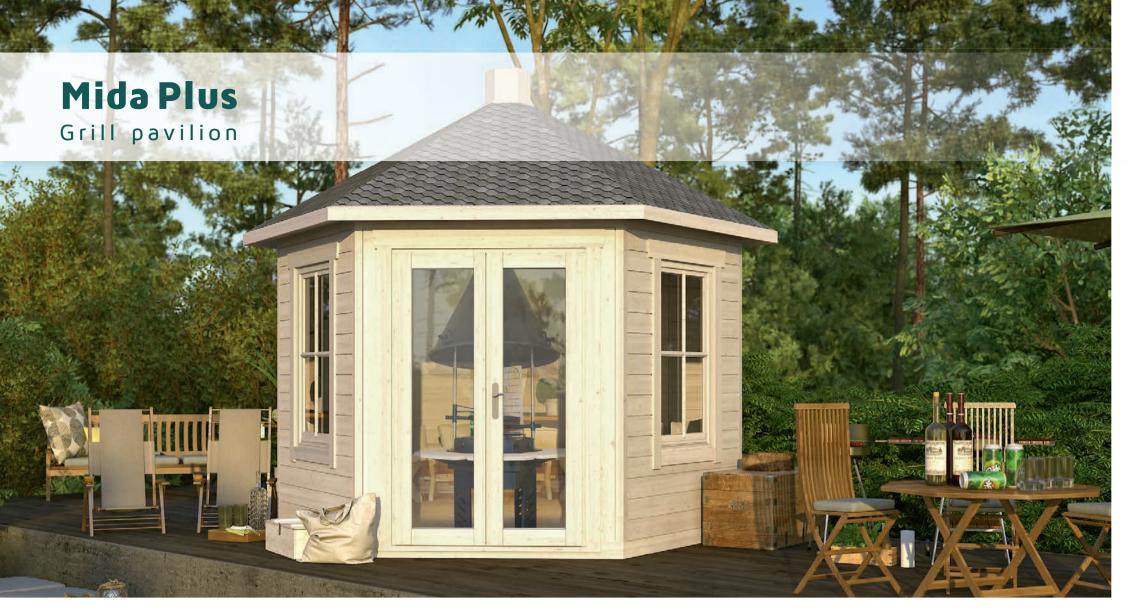

## Pavilions & BBQ Huts

72 Mida Pavillon

74 Ture Pavillon

76 Preila Pavilion

80 Viola BBO Hut

82 Mida Plus BBQ Hut

84 Kota BBQ Hut

## Find your dream pavilion and enjoy nature!

Our range of BBQ huts - the Viola, Like Plus and Kota are available in different sizes and are perfectly suited for grill parties with your friends and family. These high-quality huts are made of Nordic spruce providing safe and warm seats around a fireplace or grill. Enjoy your time in a comfortable and exclusive ambient.