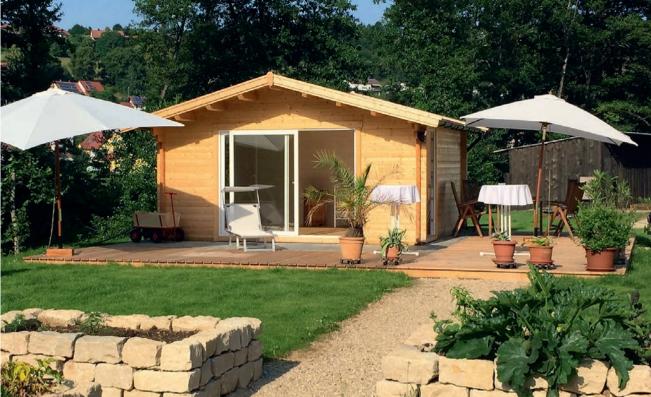

# Exclusive garden log cabins made of solid logs

Your garden cabin will be planned and designed according to your individual ideas and requirements. We offer an extensive range of garden cabins in our product portfolio. For example, you can obtain our

classic garden cabin Nida in various specifications: with practical roof overhang or roof extension, covered terrace, veranda or all of them combined. Our garden cabins are in various sizes available.