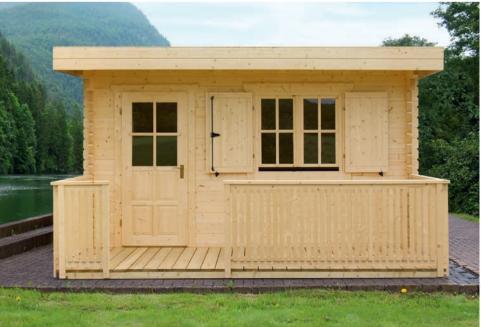

classic garden cabin Nida in various specifications: with practical roof overhang or roof extension, covered terrace, veranda or all of them combined. Our garden cabins are in various sizes available.