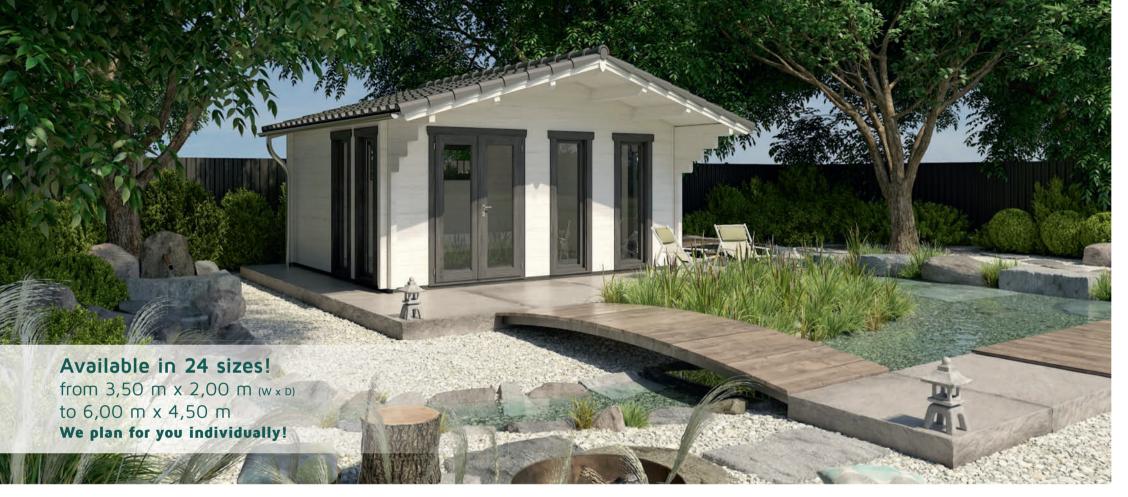

# Exclusive garden log cabins made of solid logs

Your garden cabin will be planned and designed according to your individual ideas and requirements. We offer an extensive range of garden cabins in our product portfolio. For example, you can obtain our

classic garden cabin Nida in various specifications: with practical roof overhang or roof extension, covered terrace, veranda or all of them combined. Our garden cabins are in various sizes available.

None of our products quite what you want? No problem. We plan and create your garden cabin according to your individual specifications and needs.