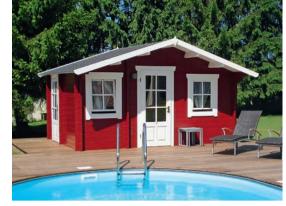

den cabins are masterpieces of the highest quality.

Our windows are made of laminated pine scantlings and glazed with glass packets. Aluminium sills protect the window frame and facade from weathering and environmental influences. Windows are equipped with high quality hinges.







Our entrance and inside doors are all made of laminated pine scantlings, door frames are cut with in-milled profile. A special feature of our doors is that they all have integrated profile cylinder locks. You are free to choose from solid wood to all glass doors.





Solid roof construction is made of 20 mm thick tongue and groove adjusted boards, mounted on extra strong roof purlins. Decorative fascia boards not only protect the construction, but also give an extra touch to the roof.



















































Let's create your dream cabin together!



What about visiting our exhibition area in Tullow Co Carlow? We will be pleased to accompany you personally with our professional competence and expertise. Timber Living is a perfect partner from

planning until the final assembly of your house. Be our guest and convince yourself of the quality of our products!

Yours Sincerely, Timber Living-Team

Timber Living Log Cabins
Tullow Business Park, Bunclody Road, Tullow, Co Carlow. R93 Y2VC
Phone: 05991 81039 · info@timberliving.ie

Subject to technical changes, color deviations, misprints and errors | Status 02/2023