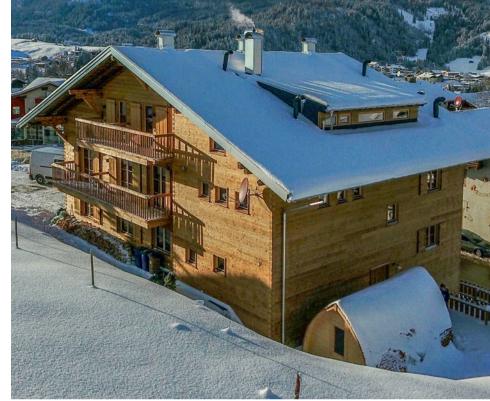

# Exclusive garden log cabins made of solid logs

Your garden cabin will be planned and designed according to your individual ideas and requirements. We offer an extensive range of garden cabins in our product portfolio. For example, you can obtain our

classic garden cabin Nida in various specifications: with practical roof overhang or roof extension, covered terrace, veranda or all of them combined. Our garden cabins are in various sizes available.

None of our products quite what you want? No problem. We plan and create your garden cabin according to your individual specifications and needs.