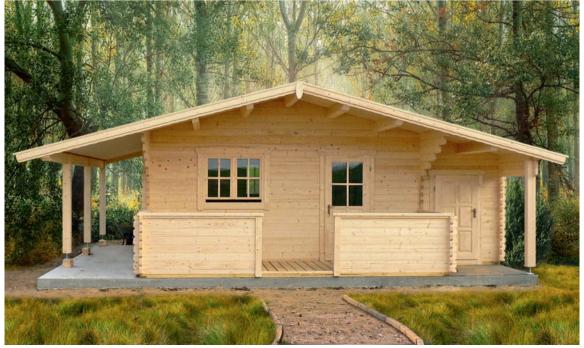

# Exclusive garden log cabins made of solid logs

Your garden cabin will be planned and designed according to your individual ideas and requirements. We offer an extensive range of garden cabins in our product portfolio. For example, you can obtain our

classic garden cabin Nida in various specifications: with practical roof overhang or roof extension, covered terrace, veranda or all of them combined. Our garden cabins are in various sizes available.