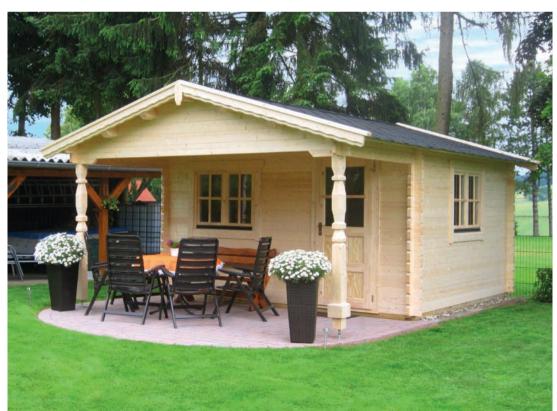

# Exclusive garden log cabins made of solid logs

Your garden cabin will be planned and designed according to your individual ideas and requirements. We offer an extensive range of garden cabins in our product portfolio. For example, you can obtain our

classic garden cabin Nida in various specifications: with practical roof overhang or roof extension, covered terrace, veranda or all of them combined. Our garden cabins are in various sizes available.