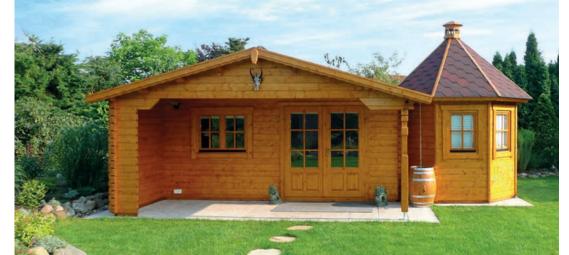

classic garden cabin Nida in various specifications: with practical roof overhang or roof extension, covered terrace, veranda or all of them combined. Our garden cabins are in various sizes available.

None of our products quite what you want? No problem. We plan and create your garden cabin according to your individual specifications and needs.