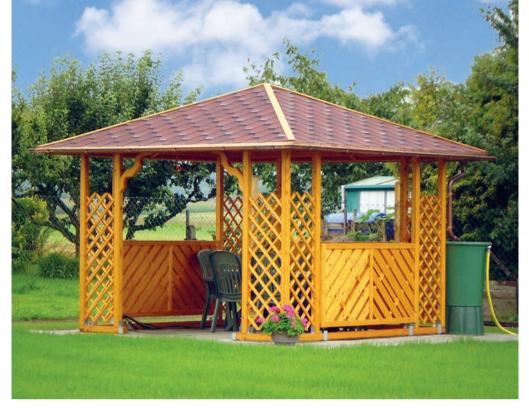

## Find your dream pavilion and enjoy nature!

Our range of BBQ huts - the Viola, Like Plus and Kota are available in different sizes and are perfectly suited for grill parties with your friends and family. These high-quality huts are made of Nordic spruce providing safe and warm seats around a fireplace or grill. Enjoy your time in a comfortable and exclusive ambient.

# Viola Grill pavilion