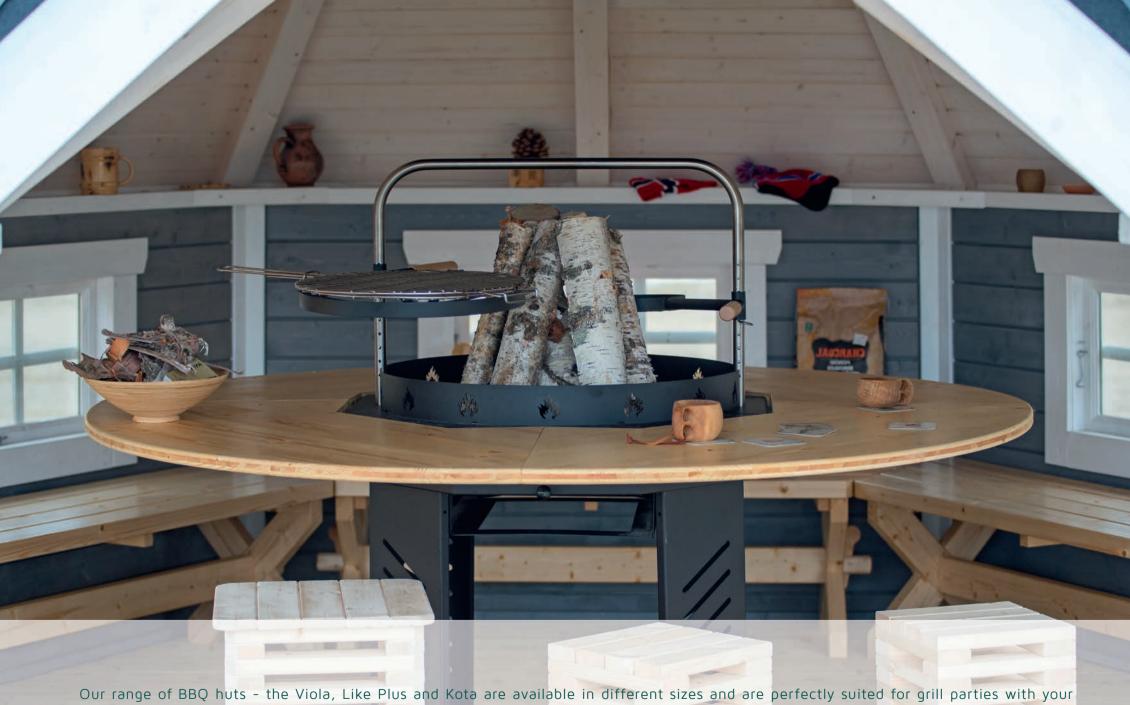

## Find your dream pavilion and enjoy nature!

Our range of BBQ huts - the Viola, Like Plus and Kota are available in different sizes and are perfectly suited for grill parties with your friends and family. These high-quality huts are made of Nordic spruce providing safe and warm seats around a fireplace or grill. Enjoy your time in a comfortable and exclusive ambient.

# Viola Grill pavilion