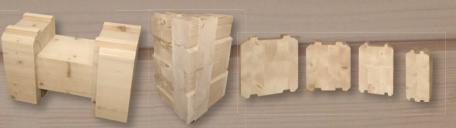

#### Thinking around the corner

Our corner connection is exceptionally stable, wind-tight and weather-proof.

### Gluelam logs

We use min 60 mm gluelam logs for our log cabins. Gluelam logs are made of board lamellas, which are jointed lengthwise and then glued together. This type of wood gives superior stability, strength and stiffness to the building.