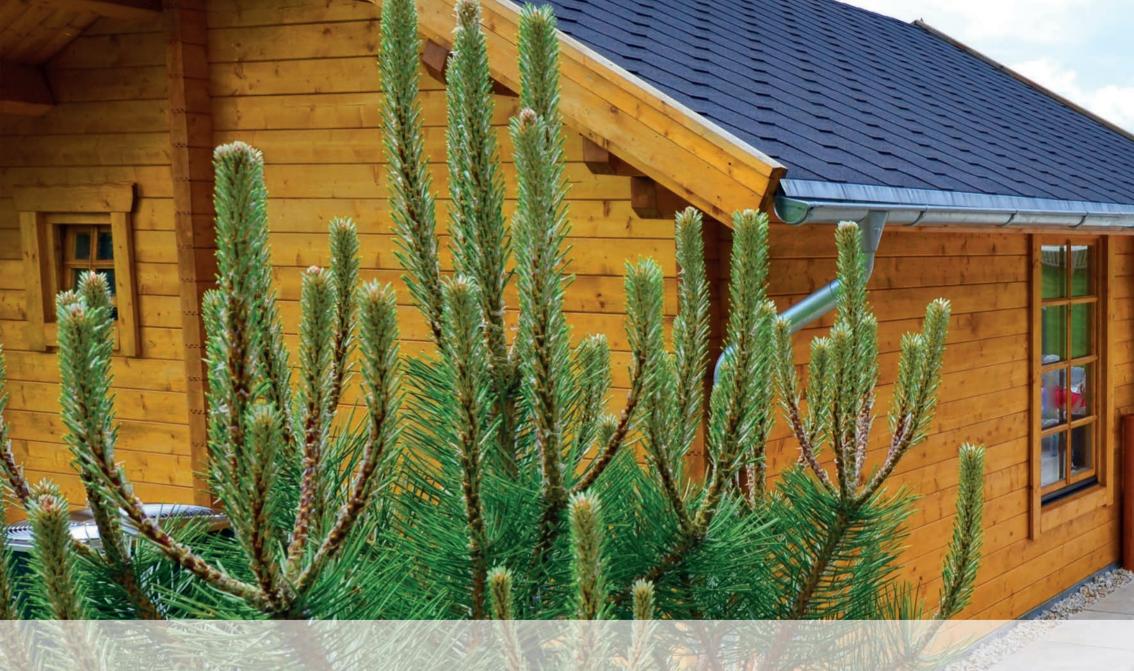

#### It all starts with the right kind of wood!

The wood we use comes from responsibly managed northern forests. Northern spruce has a slow and steady growth, much slower than most other trees. It is durable, robust, lightweight and stable. It is kiln-dried to a target-moisture of an average of 12%. A timber moisture level below 20% is of crucial importance, as higher level of moisture results in damage by wood pests such as insects and fungi.

### Gluelam logs

We use min 60 mm gluelam logs for our log cabins. Gluelam logs are made of board lamellas, which are jointed lengthwise and then glued together. This type of wood gives superior stability, strength and stiffness to the building.

#### These walls have no ears

Upon request we use 45 mm/60 mm/80 mm/ 95 mm/ 120 mm/ 140mm thick logs for our cabins applying tongue and groove adjustment.