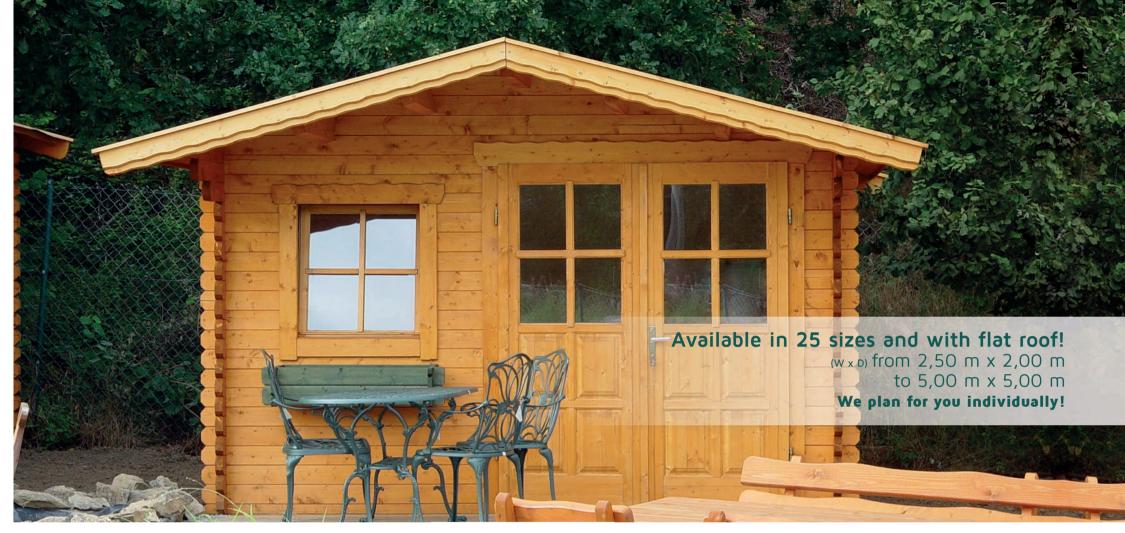

classic garden cabin Nida in various specifications: with practical roof overhang or roof extension, covered terrace, veranda or all of them combined. Our garden cabins are in various sizes available.