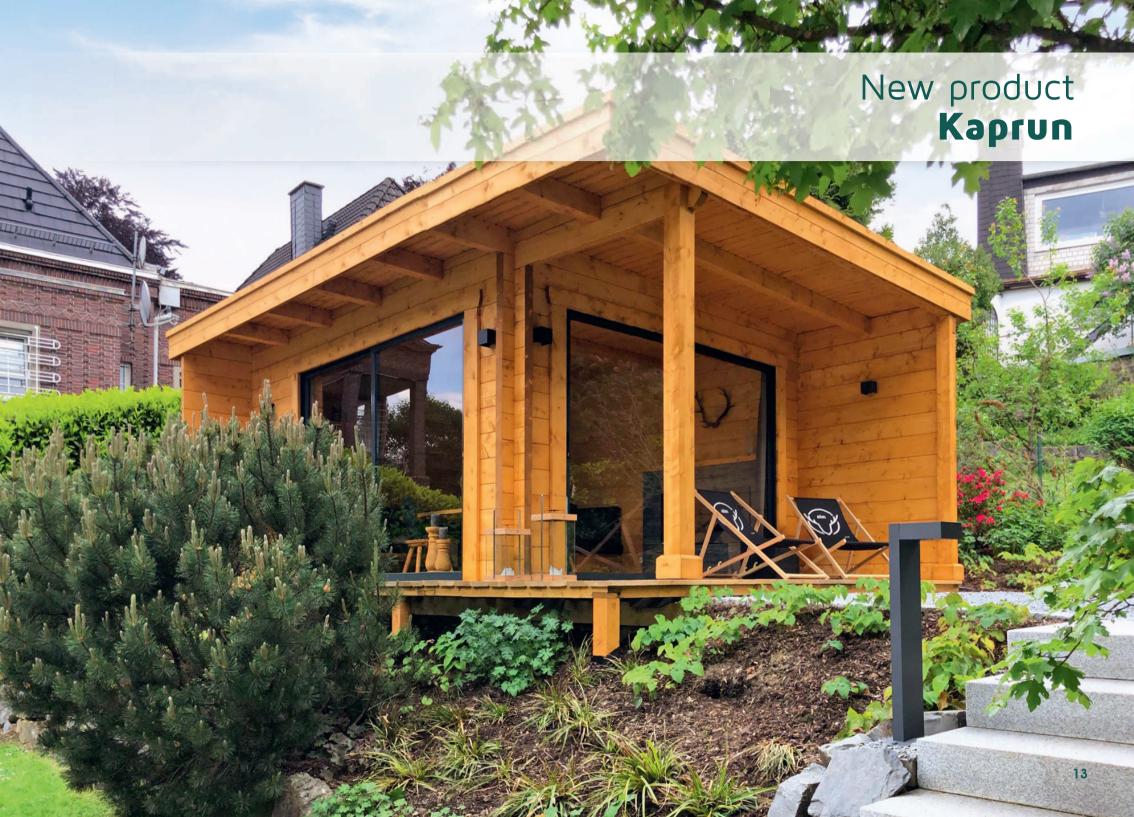

Mida Pavillon

74 Ture Pavillon

76 Preila Pavilion

80 Viola BBO Hut

82 Mida Plus BBQ Hut

84 Kota BBQ Hut

#### **Product Quality**

86 Options and Features



# Exclusive garden log cabins made of solid logs



Your garden cabin will be planned and designed according to your individual ideas and requirements. We offer an extensive range of garden cabins in our product portfolio. For example, you can obtain our

classic garden cabin Nida in various specifications: with practical roof overhang or roof extension, covered terrace, veranda or all of them combined. Our garden cabins are in various sizes available.

None of our products quite what you want? No problem. We plan and create your garden cabin according to your individual specifications and needs.















































































































# **Nida TAS**

Log cabin













































Be it spring, summer, winter or autumn



- experience nature with all your senses!

























































































































Pavilion - a perfect space for rest and relaxation





Feel like you're on holidays in your own back yard! We have the perfect pavilion for you and your guests to pass the time away, cozy and dry. Every garden deserves to get its individual touch!

That is why we offer our pavilions in any size you need. Every model can be planned and realized according to your individual specifications and needs.







## Find your dream pavilion and enjoy