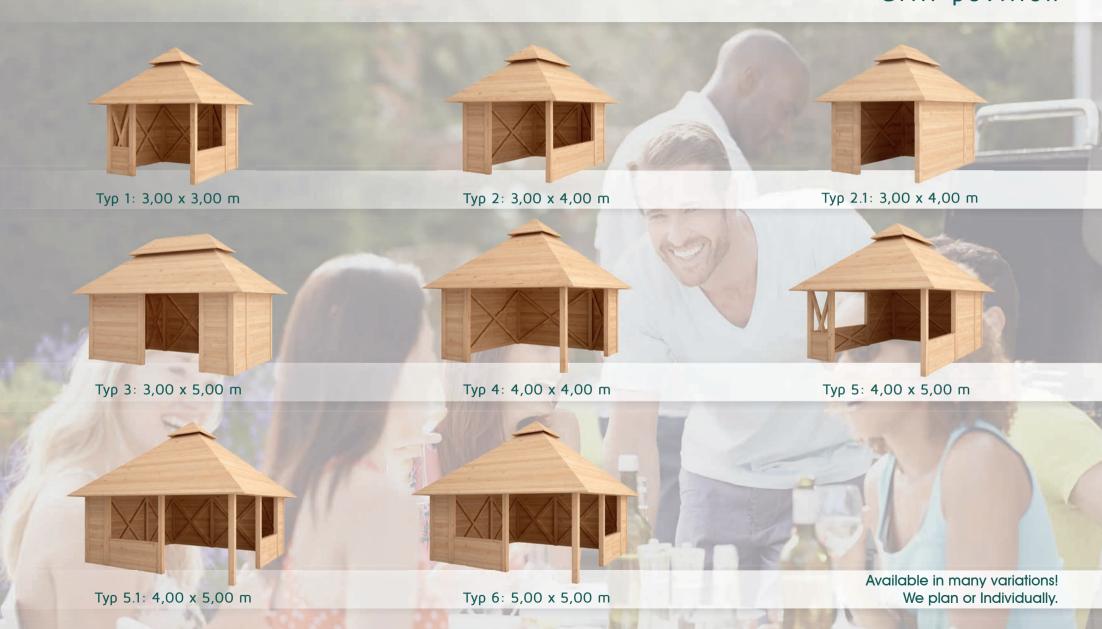

## Pavilions & BBQ Huts

72 Mida Pavillon

74 Ture Pavillon

76 Preila Pavilion

80 Viola BBO Hut

82 Mida Plus BBQ Hut

84 Kota BBQ Hut

That is why we offer our pavilions in any size you need. Every model can be planned and realized according to your individual specifications and needs.

## Find your dream pavilion and enjoy nature!

Our range of BBQ huts - the Viola, Like Plus and Kota are available in different sizes and are perfectly suited for grill parties with your friends and family. These high-quality huts are made of Nordic spruce providing safe and warm seats around a fireplace or grill. Enjoy your time in a comfortable and exclusive ambient.