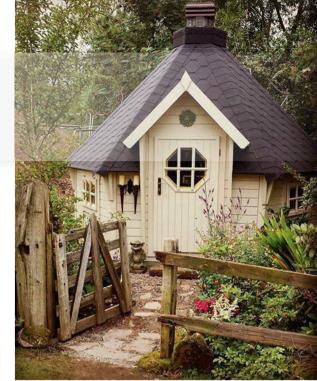

## Pavilions & BBQ Huts

72 Mida Pavillon

74 Ture Pavillon

76 Preila Pavilion

80 Viola BBO Hut

82 Mida Plus BBQ Hut

84 Kota BBQ Hut

## Find your dream pavilion and enjoy nature!

Our range of BBQ huts - the Viola, Like Plus and Kota are available in different sizes and are perfectly suited for grill parties with your friends and family. These high-quality huts are made of Nordic spruce providing safe and warm seats around a fireplace or grill. Enjoy your time in a comfortable and exclusive ambient.