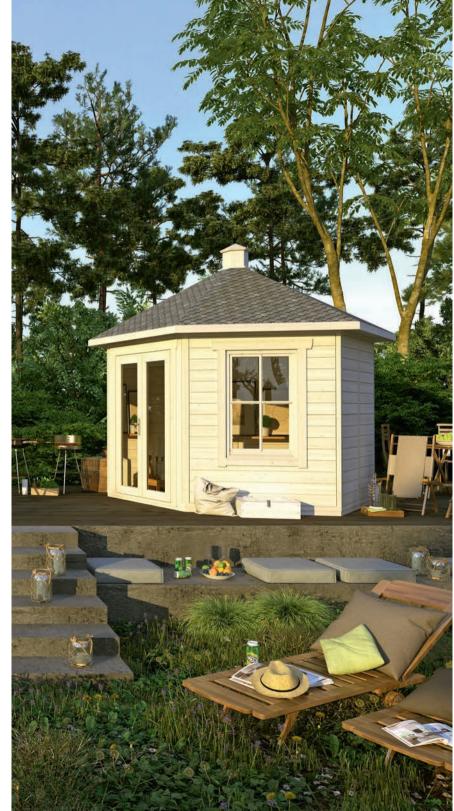

# **Nida TAS**

Log cabin

Be it spring, summer, winter or autumn

- experience nature with all your senses!

Pavilion - a perfect space for rest and relaxation

Feel like you're on holidays in your own back yard! We have the perfect pavilion for you and your guests to pass the time away, cozy and dry. Every garden deserves to get its individual touch!

That is why we offer our pavilions in any size you need. Every model can be planned and realized according to your individual specifications and needs.

## Find your dream pavilion and enjoy nature!

Our range of BBQ huts - the Viola, Like Plus and Kota are available in different sizes and are perfectly suited for grill parties with your friends and family. These high-quality huts are made of Nordic spruce providing safe and warm seats around a fireplace or grill. Enjoy your time in a comfortable and exclusive ambient.