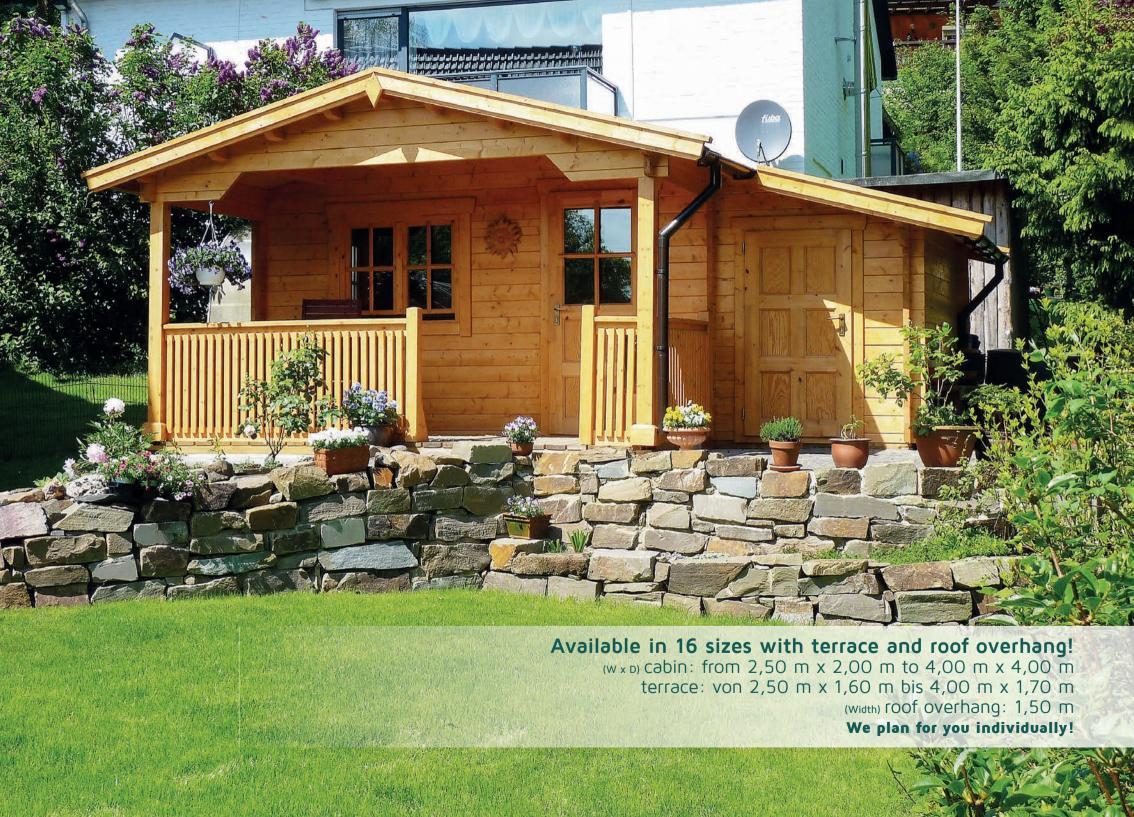

# Exclusive garden log cabins made of solid logs

Your garden cabin will be planned and designed according to your individual ideas and requirements. We offer an extensive range of garden cabins in our product portfolio. For example, you can obtain our

classic garden cabin Nida in various specifications: with practical roof overhang or roof extension, covered terrace, veranda or all of them combined. Our garden cabins are in various sizes available.

None of our products quite what you want? No problem. We plan and create your garden cabin according to your individual specifications and needs.