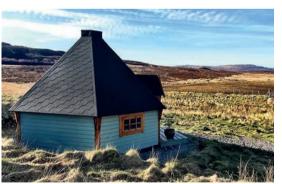

## Pavilions & BBQ Huts

72 Mida Pavillon

74 Ture Pavillon

76 Preila Pavilion

80 Viola BBO Hut

82 Mida Plus BBQ Hut

84 Kota BBQ Hut

## Find your dream pavilion and enjoy nature!

Our range of BBQ huts - the Viola, Like Plus and Kota are available in different sizes and are perfectly suited for grill parties with your friends and family. These high-quality huts are made of Nordic spruce providing safe and warm seats around a fireplace or grill. Enjoy your time in a comfortable and exclusive ambient.