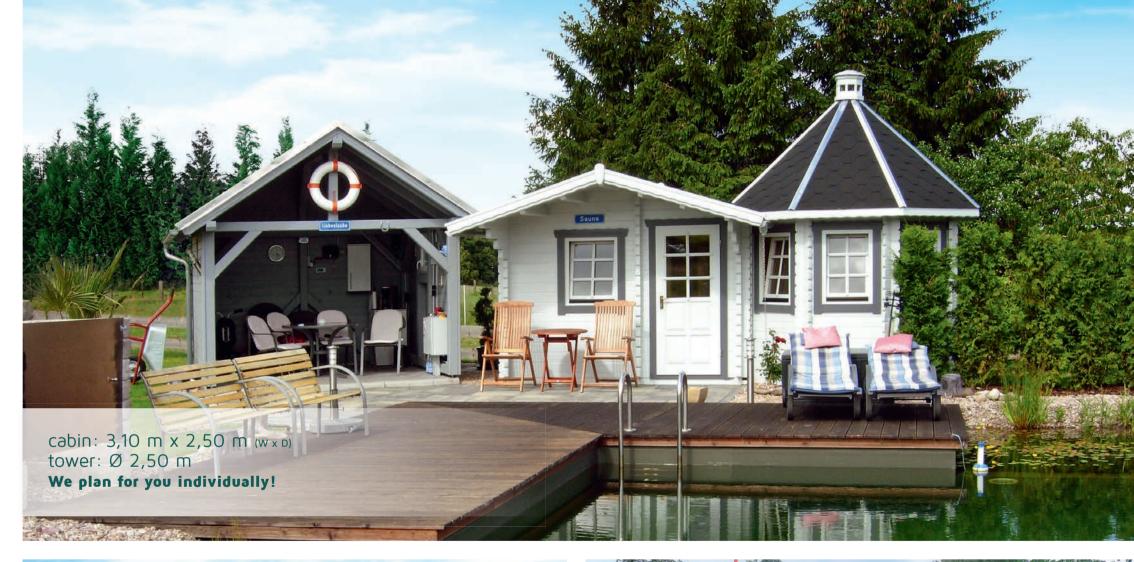

# **Nida TAS**

Log cabin

Be it spring, summer, winter or autumn

- experience nature with all your senses!

Pavilion - a perfect space for rest and relaxation

Feel like you're on holidays in your own back yard! We have the perfect pavilion for you and your guests to pass the time away, cozy and dry. Every garden deserves to get its individual touch!