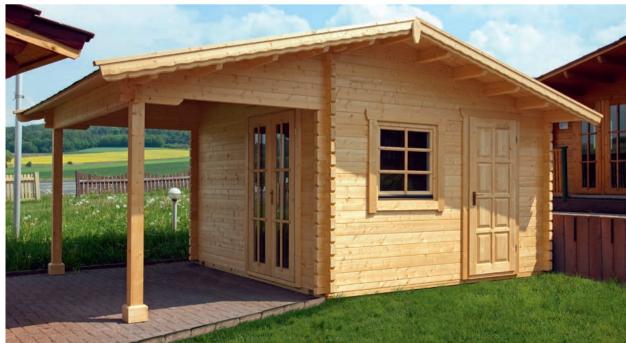

# Exclusive garden log cabins made of solid logs

Your garden cabin will be planned and designed according to your individual ideas and requirements. We offer an extensive range of garden cabins in our product portfolio. For example, you can obtain our

classic garden cabin Nida in various specifications: with practical roof overhang or roof extension, covered terrace, veranda or all of them combined. Our garden cabins are in various sizes available.