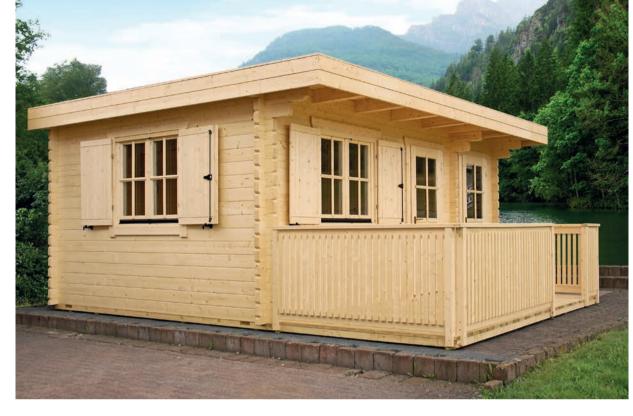

# Exclusive garden log cabins made of solid logs

Your garden cabin will be planned and designed according to your individual ideas and requirements. We offer an extensive range of garden cabins in our product portfolio. For example, you can obtain our

classic garden cabin Nida in various specifications: with practical roof overhang or roof extension, covered terrace, veranda or all of them combined. Our garden cabins are in various sizes available.