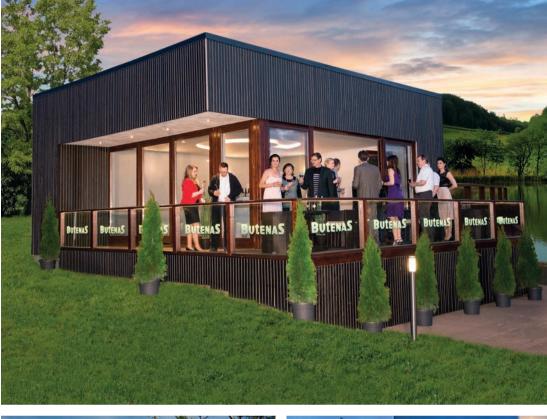

## Pavilions & BBQ Huts

72 Mida Pavillon

74 Ture Pavillon

76 Preila Pavilion

80 Viola BBO Hut

82 Mida Plus BBQ Hut

84 Kota BBQ Hut

## Find your dream pavilion and enjoy nature!

Our range of BBQ huts - the Viola, Like Plus and Kota are available in different sizes and are perfectly suited for grill parties with your friends and family. These high-quality huts are made of Nordic spruce providing safe and warm seats around a fireplace or grill. Enjoy your time in a comfortable and exclusive ambient.

# Viola Grill pavilion