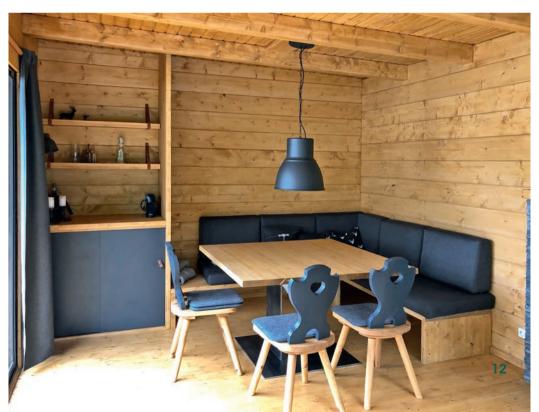

# Exclusive garden log cabins made of solid logs

Your garden cabin will be planned and designed according to your individual ideas and requirements. We offer an extensive range of garden cabins in our product portfolio. For example, you can obtain our

classic garden cabin Nida in various specifications: with practical roof overhang or roof extension, covered terrace, veranda or all of them combined. Our garden cabins are in various sizes available.