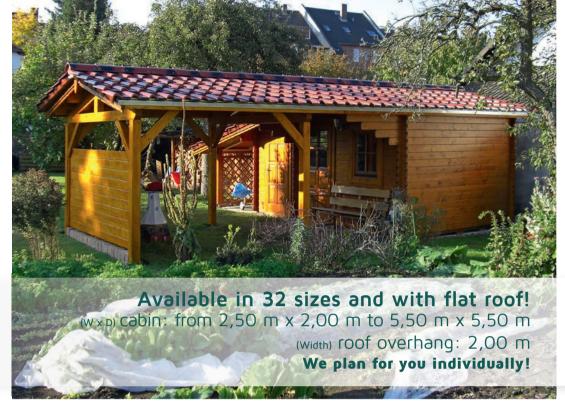

# Exclusive garden log cabins made of solid logs

Your garden cabin will be planned and designed according to your individual ideas and requirements. We offer an extensive range of garden cabins in our product portfolio. For example, you can obtain our

classic garden cabin Nida in various specifications: with practical roof overhang or roof extension, covered terrace, veranda or all of them combined. Our garden cabins are in various sizes available.

None of our products quite what you want? No problem. We plan and create your garden cabin according to your individual specifications and needs.