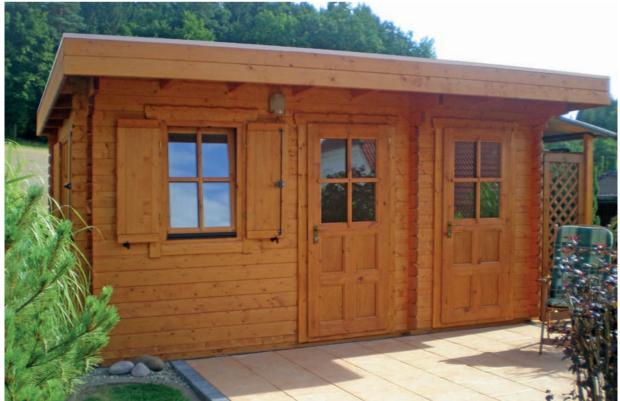

# Exclusive garden log cabins made of solid logs

Your garden cabin will be planned and designed according to your individual ideas and requirements. We offer an extensive range of garden cabins in our product portfolio. For example, you can obtain our

classic garden cabin Nida in various specifications: with practical roof overhang or roof extension, covered terrace, veranda or all of them combined. Our garden cabins are in various sizes available.