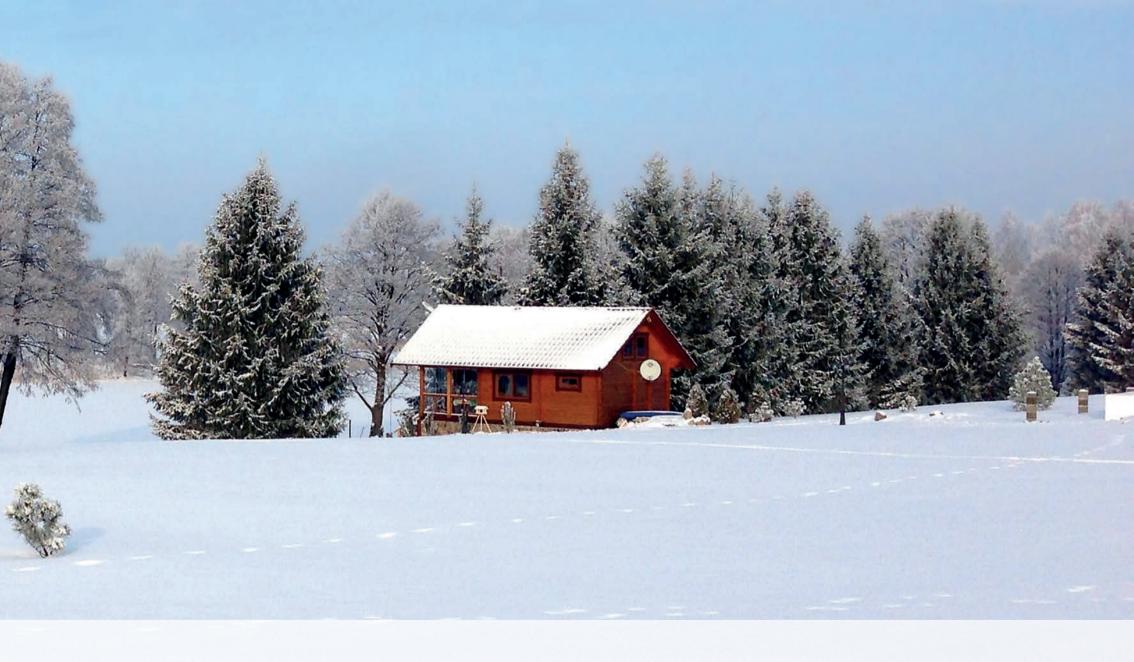

# Exclusive garden log cabins made of solid logs

Your garden cabin will be planned and designed according to your individual ideas and requirements. We offer an extensive range of garden cabins in our product portfolio. For example, you can obtain our

classic garden cabin Nida in various specifications: with practical roof overhang or roof extension, covered terrace, veranda or all of them combined. Our garden cabins are in various sizes available.