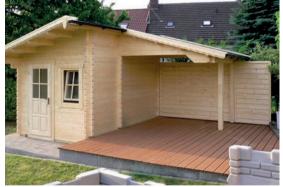

classic garden cabin Nida in various specifications: with practical roof overhang or roof extension, covered terrace, veranda or all of them combined. Our garden cabins are in various sizes available.