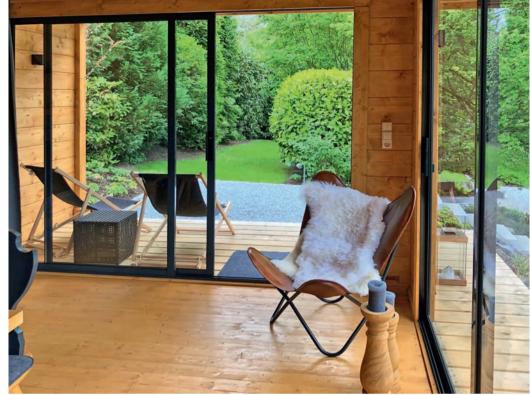

# Exclusive garden log cabins made of solid logs

Your garden cabin will be planned and designed according to your individual ideas and requirements. We offer an extensive range of garden cabins in our product portfolio. For example, you can obtain our

classic garden cabin Nida in various specifications: with practical roof overhang or roof extension, covered terrace, veranda or all of them combined. Our garden cabins are in various sizes available.