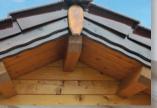

Solid roof construction is made of 20 mm thick tongue and groove adjusted boards, mounted on extra strong roof purlins. Decorative fascia boards not only protect the construction, but also give an extra touch to the roof.