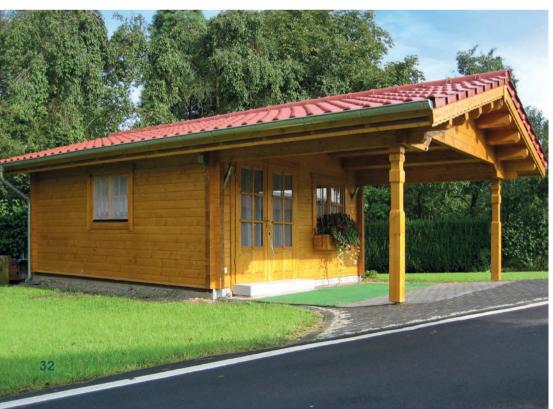

# Exclusive garden log cabins made of solid logs

Your garden cabin will be planned and designed according to your individual ideas and requirements. We offer an extensive range of garden cabins in our product portfolio. For example, you can obtain our

classic garden cabin Nida in various specifications: with practical roof overhang or roof extension, covered terrace, veranda or all of them combined. Our garden cabins are in various sizes available.