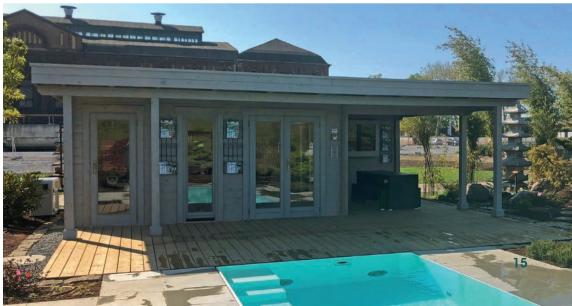

# Exclusive garden log cabins made of solid logs

Your garden cabin will be planned and designed according to your individual ideas and requirements. We offer an extensive range of garden cabins in our product portfolio. For example, you can obtain our

classic garden cabin Nida in various specifications: with practical roof overhang or roof extension, covered terrace, veranda or all of them combined. Our garden cabins are in various sizes available.