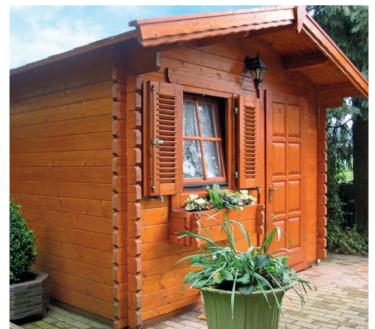

# Exclusive garden log cabins made of solid logs

Your garden cabin will be planned and designed according to your individual ideas and requirements. We offer an extensive range of garden cabins in our product portfolio. For example, you can obtain our

classic garden cabin Nida in various specifications: with practical roof overhang or roof extension, covered terrace, veranda or all of them combined. Our garden cabins are in various sizes available.