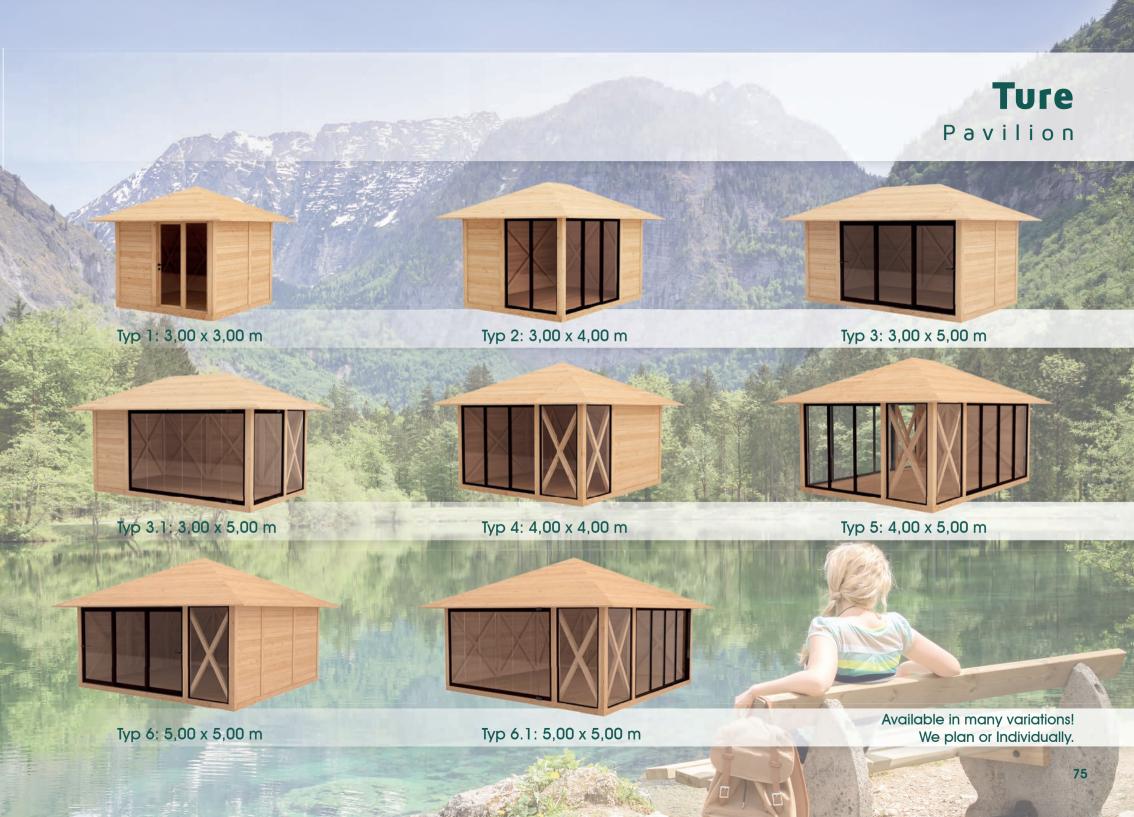

## Pavilions & BBQ Huts

72 Mida Pavillon

74 Ture Pavillon

76 Preila Pavilion

80 Viola BBO Hut

82 Mida Plus BBQ Hut

84 Kota BBQ Hut

# **Nida TAS**

Log cabin

Be it spring, summer, winter or autumn

- experience nature with all your senses!

Pavilion - a perfect space for rest and relaxation

Feel like you're on holidays in your own back yard! We have the perfect pavilion for you and your guests to pass the time away, cozy and dry. Every garden deserves to get its individual touch!

That is why we offer our pavilions in any size you need. Every model can be planned and realized according to your individual specifications and needs.

## Find your dream pavilion and enjoy nature!

Our range of BBQ huts - the Viola, Like Plus and Kota are available in different sizes and are perfectly suited for grill parties with your friends and family. These high-quality huts are made of Nordic spruce providing safe and warm seats around a fireplace or grill. Enjoy your time in a comfortable and exclusive ambient.