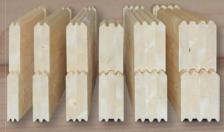

#### These walls have no ears

Upon request we use 45 mm/60 mm/80 mm/ 95 mm/ 120 mm/ 140mm thick logs for our cabins applying tongue and groove adjustment.

#### Other options of wallconstruction