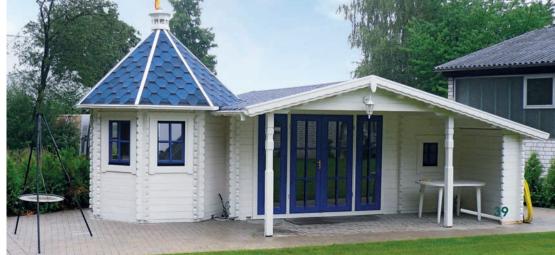

## Find your dream pavilion and enjoy nature!

Our range of BBQ huts - the Viola, Like Plus and Kota are available in different sizes and are perfectly suited for grill parties with your friends and family. These high-quality huts are made of Nordic spruce providing safe and warm seats around a fireplace or grill. Enjoy your time in a comfortable and exclusive ambient.

# Viola Grill pavilion