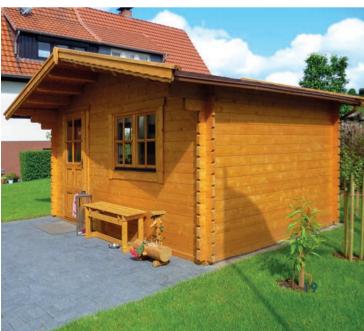

# Exclusive garden log cabins made of solid logs

Your garden cabin will be planned and designed according to your individual ideas and requirements. We offer an extensive range of garden cabins in our product portfolio. For example, you can obtain our

classic garden cabin Nida in various specifications: with practical roof overhang or roof extension, covered terrace, veranda or all of them combined. Our garden cabins are in various sizes available.