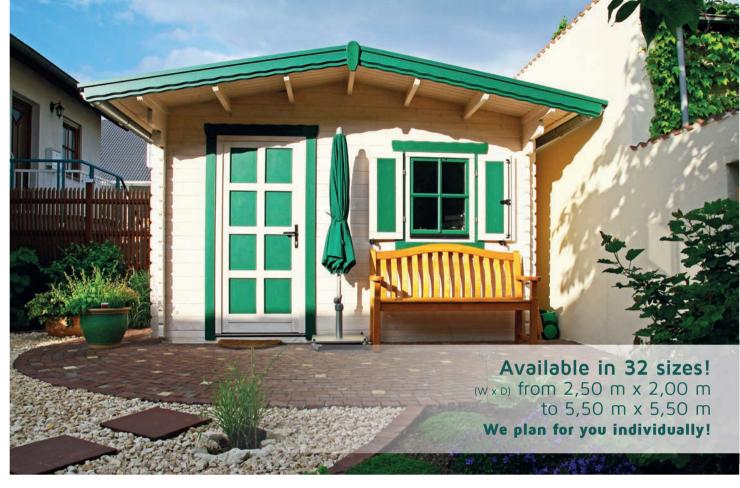

# Exclusive garden log cabins made of solid logs

Your garden cabin will be planned and designed according to your individual ideas and requirements. We offer an extensive range of garden cabins in our product portfolio. For example, you can obtain our

classic garden cabin Nida in various specifications: with practical roof overhang or roof extension, covered terrace, veranda or all of them combined. Our garden cabins are in various sizes available.

None of our products quite what you want? No problem. We plan and create your garden cabin according to your individual specifications and needs.