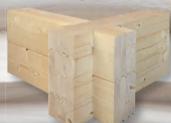

#### Thinking around the corner

Our corner connection is exceptionally stable, wind-tight and weather-proof.

### Gluelam logs

We use min 60 mm gluelam logs for our log cabins. Gluelam logs are made of board lamellas, which are jointed lengthwise and then glued together. This type of wood gives superior stability, strength and stiffness to the building.