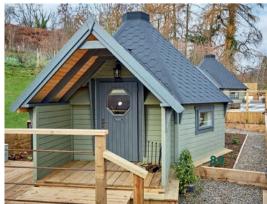

## Find your dream pavilion and enjoy nature!

Our range of BBQ huts - the Viola, Like Plus and Kota are available in different sizes and are perfectly suited for grill parties with your friends and family. These high-quality huts are made of Nordic spruce providing safe and warm seats around a fireplace or grill. Enjoy your time in a comfortable and exclusive ambient.

# Viola Grill pavilion