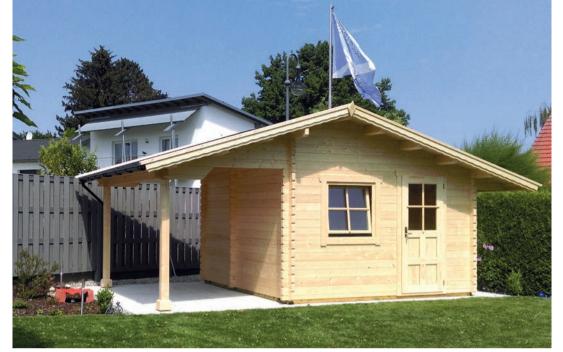

classic garden cabin Nida in various specifications: with practical roof overhang or roof extension, covered terrace, veranda or all of them combined. Our garden cabins are in various sizes available.

None of our products quite what you want? No problem. We plan and create your garden cabin according to your individual specifications and needs.