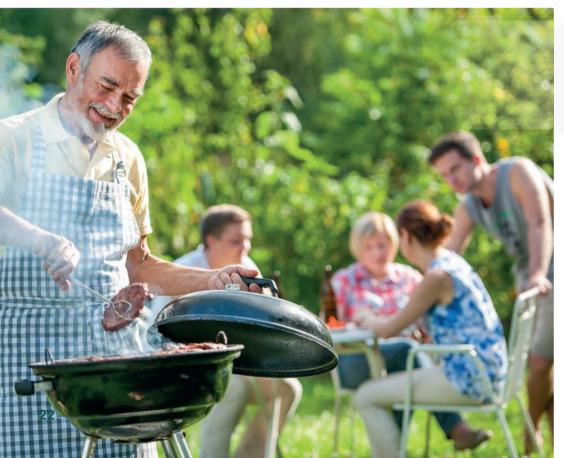

## Find your dream pavilion and enjoy nature!

Our range of BBQ huts - the Viola, Like Plus and Kota are available in different sizes and are perfectly suited for grill parties with your friends and family. These high-quality huts are made of Nordic spruce providing safe and warm seats around a fireplace or grill. Enjoy your time in a comfortable and exclusive ambient.

# Viola Grill pavilion