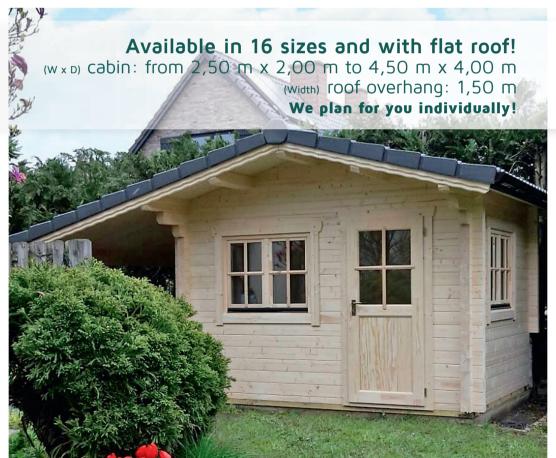

classic garden cabin Nida in various specifications: with practical roof overhang or roof extension, covered terrace, veranda or all of them combined. Our garden cabins are in various sizes available.

None of our products quite what you want? No problem. We plan and create your garden cabin according to your individual specifications and needs.