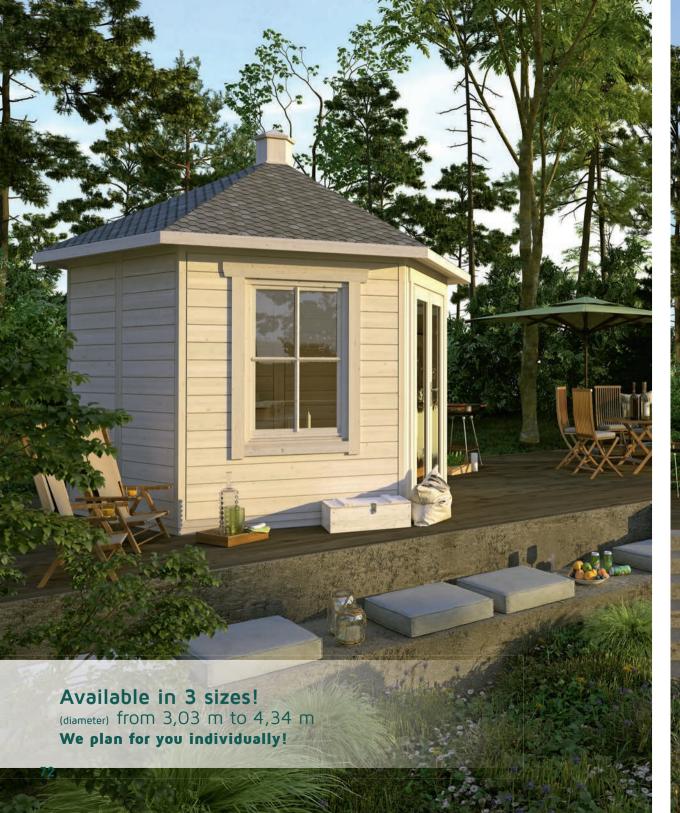

# **Nida TAS**

Log cabin

Be it spring, summer, winter or autumn

- experience nature with all your senses!

Pavilion - a perfect space for rest and relaxation

Feel like you're on holidays in your own back yard! We have the perfect pavilion for you and your guests to pass the time away, cozy and dry. Every garden deserves to get its individual touch!

That is why we offer our pavilions in any size you need. Every model can be planned and realized according to your individual specifications and needs.

## Find your dream pavilion and enjoy nature!

Our range of BBQ huts - the Viola, Like Plus and Kota are available in different sizes and are perfectly suited for grill parties with your friends and family. These high-quality huts are made of Nordic spruce providing safe and warm seats around a fireplace or grill. Enjoy your time in a comfortable and exclusive ambient.