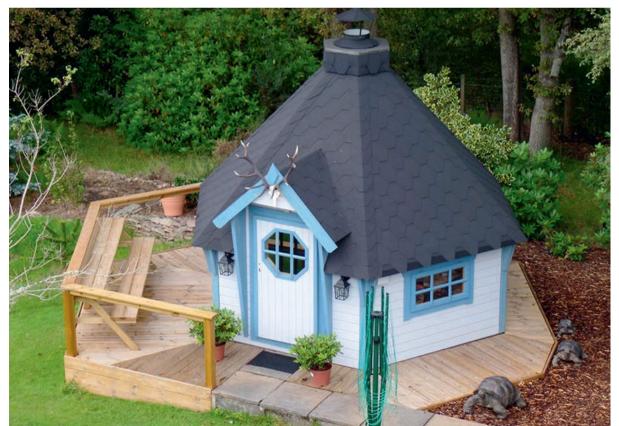

## Pavilions & BBQ Huts

72 Mida Pavillon

74 Ture Pavillon

76 Preila Pavilion

80 Viola BBO Hut

82 Mida Plus BBQ Hut

84 Kota BBQ Hut

## Find your dream pavilion and enjoy nature!

Our range of BBQ huts - the Viola, Like Plus and Kota are available in different sizes and are perfectly suited for grill parties with your friends and family. These high-quality huts are made of Nordic spruce providing safe and warm seats around a fireplace or grill. Enjoy your time in a comfortable and exclusive ambient.