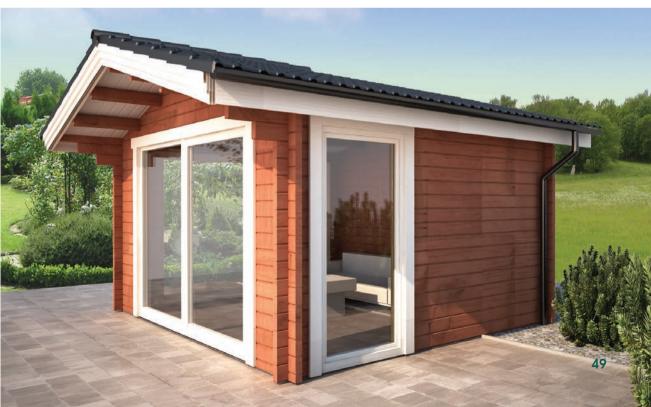

# Exclusive garden log cabins made of solid logs

Your garden cabin will be planned and designed according to your individual ideas and requirements. We offer an extensive range of garden cabins in our product portfolio. For example, you can obtain our

classic garden cabin Nida in various specifications: with practical roof overhang or roof extension, covered terrace, veranda or all of them combined. Our garden cabins are in various sizes available.