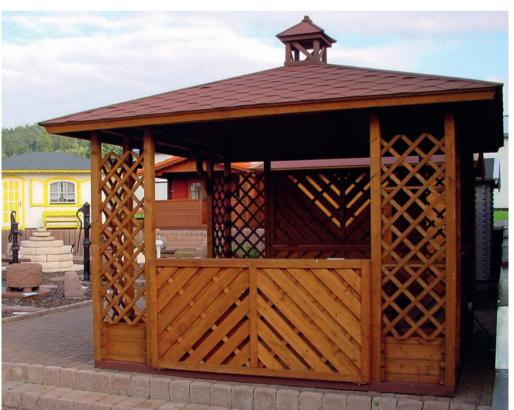

## Find your dream pavilion and enjoy nature!

Our range of BBQ huts - the Viola, Like Plus and Kota are available in different sizes and are perfectly suited for grill parties with your friends and family. These high-quality huts are made of Nordic spruce providing safe and warm seats around a fireplace or grill. Enjoy your time in a comfortable and exclusive ambient.

# Viola Grill pavilion