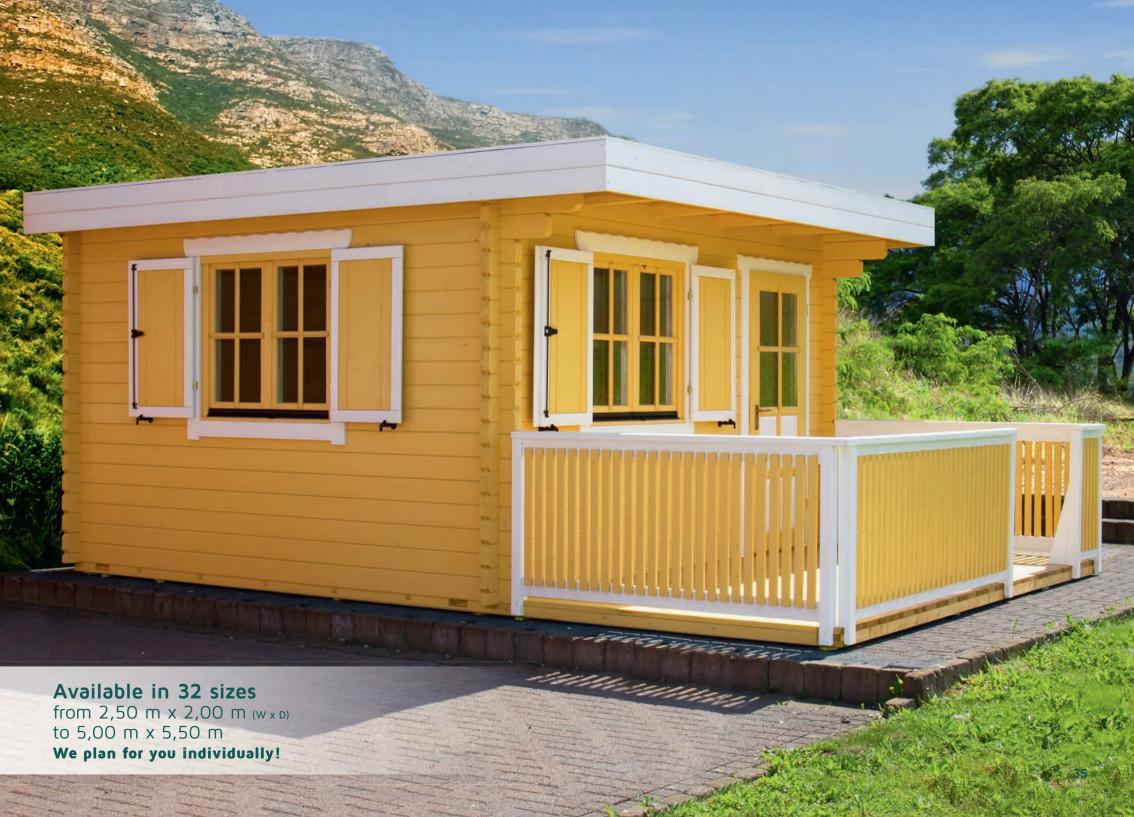

classic garden cabin Nida in various specifications: with practical roof overhang or roof extension, covered terrace, veranda or all of them combined. Our garden cabins are in various sizes available.

None of our products quite what you want? No problem. We plan and create your garden cabin according to your individual specifications and needs.