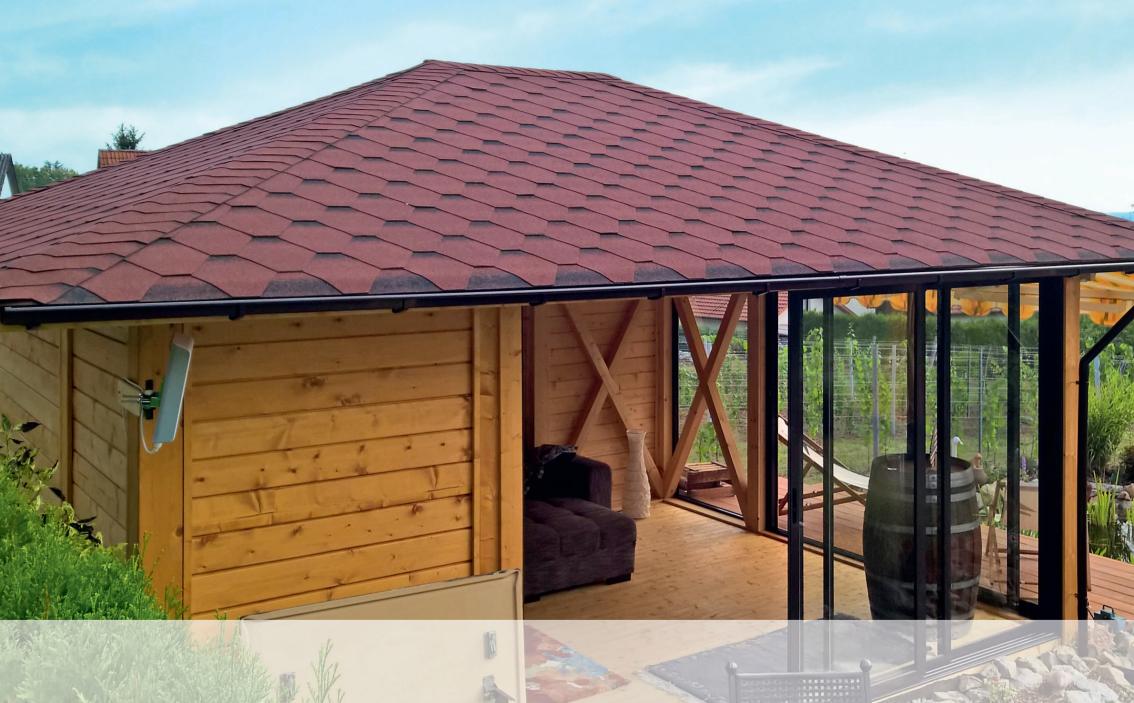

## Find your dream pavilion and enjoy nature!

Our range of BBQ huts - the Viola, Like Plus and Kota are available in different sizes and are perfectly suited for grill parties with your friends and family. These high-quality huts are made of Nordic spruce providing safe and warm seats around a fireplace or grill. Enjoy your time in a comfortable and exclusive ambient.

# Viola Grill pavilion